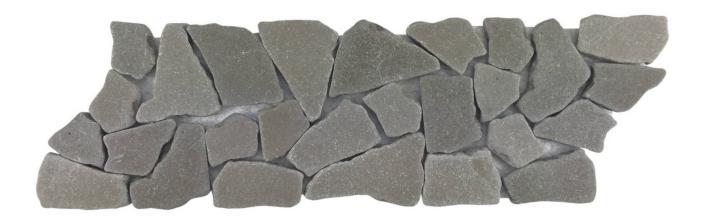

## PRODUCT MINI OPUS GREY RECONSTITUTED STONE BORDER INTERLOCKING MOSAIC

4"x12" | Natural Stone | Tile

## MINI OPUS GREY RECONSTITUTED STONE BORDER INTERLOCKING MOSAIC