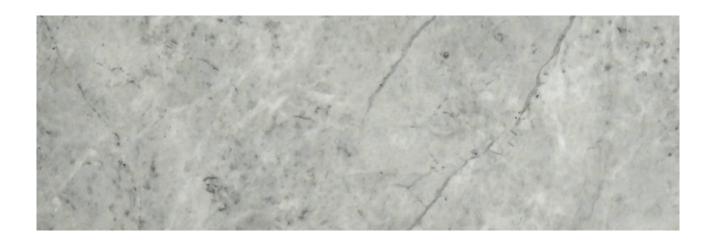

## PRODUCT ROMA ARGENTO HONED 4X12

4"x12" | Glazed Porcelain | Tile

## **TECHNICAL DATA**

CODE: QULX-RO-1H

NAME: Roma Argento Honed 4X12

SERIES: Luxury SIZE: 4"x12" FINISH: Matt LOOK: Marble Look FAMILY: Tile

FROST RESISTANCE: Yes

PEI: 4

RECTIFIED: Yes STYLE: Contemporary

SUITABLE FOR: Backsplash,Indoor,Shower

TYPOLOGY: Glazed Porcelain TYPE OF PIECE: Field Tile USE: Floor and Wall