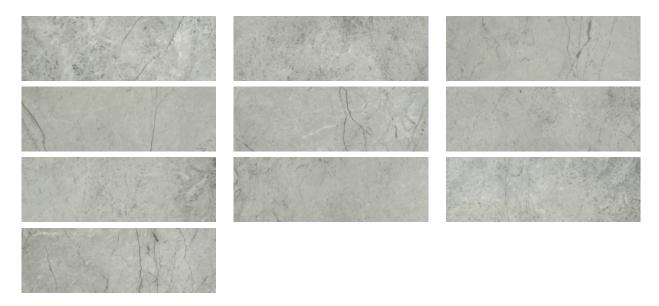

## PRODUCT ROMA ARGENTO HONED 4X12

4"x12" | Glazed Porcelain | Tile





## **GRAPHIC VARIETY**





## **TECHNICAL DATA**

CODE: QULX-RO-1H

NAME: Roma Argento Honed 4X12

SERIES: Luxury SIZE: 4"x12" FINISH: Matt LOOK: Marble Look FAMILY: Tile

FROST RESISTANCE: Yes

PEI: 4

RECTIFIED: Yes STYLE: Contemporary

SUITABLE FOR: Backsplash,Indoor,Shower

TYPOLOGY: Glazed Porcelain TYPE OF PIECE: Field Tile USE: Floor and Wall



## **PACKING**

|        |              | BOX |      |    | PALLET |       |    |
|--------|--------------|-----|------|----|--------|-------|----|
| Size   | Product type | pcs | sqft | lb | boxes  | sqft  | lb |
| 4"x12" | Field Tile   | 30  | 9.48 | ·  | 60     | 568.8 |    |

**WARNING** The information contained in this packing list is for guidance only, the contents of the packing may vary. Please consult our sales representatives for an exact list.