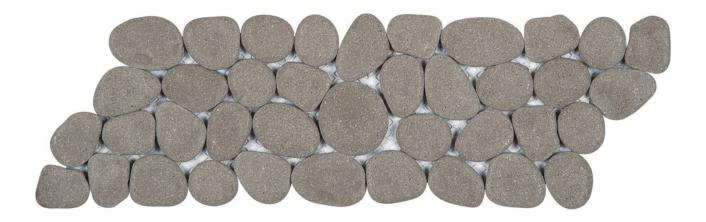

## PRODUCT GREY RECONSTITUTED PEBBLE MOSAIC INTERLOCKING BORDER

4"x12" | Natural Stone | Tile

## **TECHNICAL DATA**

CODE: RVCHAWP028B

NAME: Grey Reconstituted Pebble Mosaic Interlocking Border

SERIES: Chelsea Collection

SIZE: 4"x12"

LOOK: Multi-Look Mosaics

FAMILY: Tile

USE: Wall only

## GREY RECONSTITUTED PEBBLE MOSAIC INTERLOCKING BORDER