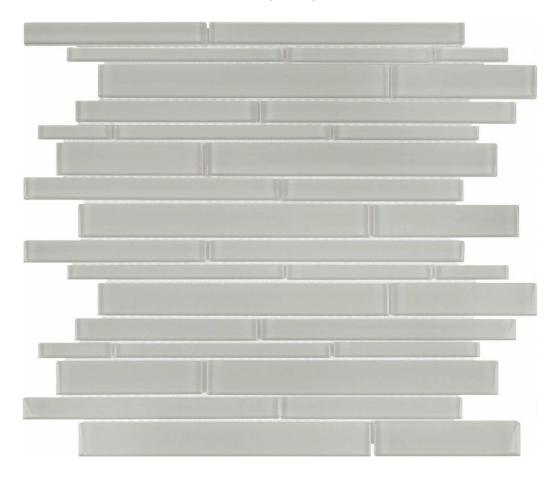

## PRODUCT MIST RANDOM STRIP MOSAIC

12"x13" | Glass | Tile

## **TECHNICAL DATA**

CODE: AC35-058

NAME: Mist Random Strip Mosaic

SERIES: Bliss Element

SIZE: 12"x13" FINISH: Gloss LOOK: Glass FAMILY: Tile STYLE: Classic

SUITABLE FOR: Backsplash,Indoor

TYPOLOGY: Glass
TYPE OF PIECE: Mosaic