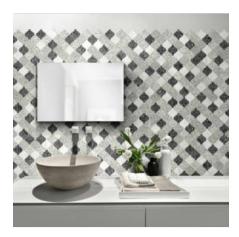

# PRODUCT LANTERN TERRAZZO MARBLE WHITE GREY BLACK MIX MOSAIC

11.8"x11.8" | Natural Stone | Tile





# **ROOM SCENES**





## **TECHNICAL DATA**

CODE: RVCHAWP040

NAME: Lantern Terrazzo Marble White Grey Black Mix Mosaic

SERIES: Chelsea Collection

SIZE: 11.8"x11.8"

LOOK: Multi-Look Mosaics

FAMILY: Tile

SUITABLE FOR: Backsplash,Indoor,Outdoor,Shower,Pool

TYPOLOGY: Natural Stone TYPE OF PIECE: Mosaic USE: Floor and Wall



### LANTERN TERRAZZO MARBLE WHITE GREY BLACK MIX MOSAIC

## **PACKING**

|             |              | BOX |      |    | PALLET |      |    |
|-------------|--------------|-----|------|----|--------|------|----|
| Size        | Product type | pcs | sqft | lb | boxes  | sqft | lb |
| 11.8"x11.8" |              |     |      |    |        |      |    |

**WARNING** The information contained in this packing list is for guidance only, the contents of the packing may vary. Please consult