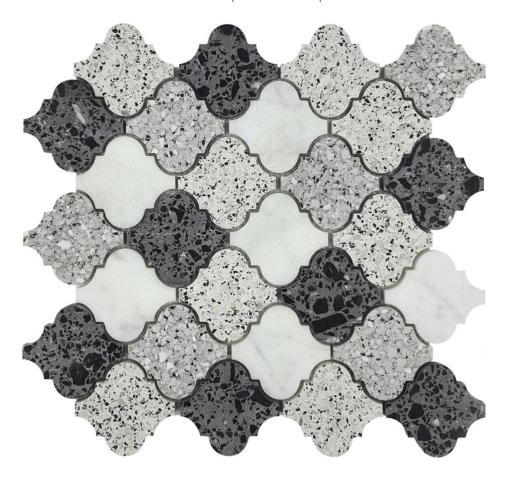

# PRODUCT LANTERN TERRAZZO MARBLE WHITE GREY BLACK MIX MOSAIC

11.8"x11.8" | Natural Stone | Tile

## **TECHNICAL DATA**

CODE: RVCHAWP040

NAME: Lantern Terrazzo Marble White Grey Black Mix Mosaic

SERIES: Chelsea Collection

SIZE: 11.8"x11.8"

LOOK: Multi-Look Mosaics

FAMILY: Tile

SUITABLE FOR: Backsplash,Indoor,Outdoor,Shower,Pool

### LANTERN TERRAZZO MARBLE WHITE GREY BLACK MIX MOSAIC