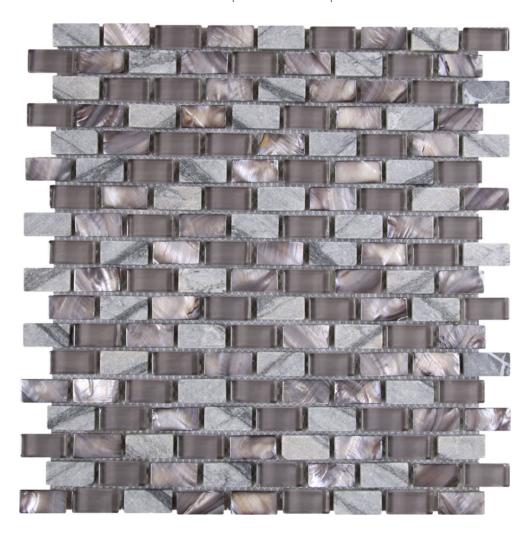

# PRODUCT MOTHER OF PEARL GLASS MARBLE TAUPE GREY MIX BRICK MOSAIC

11.4"x12" | Mixed Materials | Tile

### MOTHER OF PEARL GLASS MARBLE TAUPE GREY MIX BRICK MOSAIC

#### **TECHNICAL DATA**

CODE: RVCHAWM165

NAME: Mother Of Pearl Glass Marble Taupe Grey Mix Brick Mosaic

SERIES: Chelsea Collection

SIZE: 11.4"x12"

LOOK: Multi-Look Mosaics

FAMILY: Tile

SUITABLE FOR: Backsplash,Indoor,Shower

## MOTHER OF PEARL GLASS MARBLE TAUPE GREY MIX BRICK MOSAIC