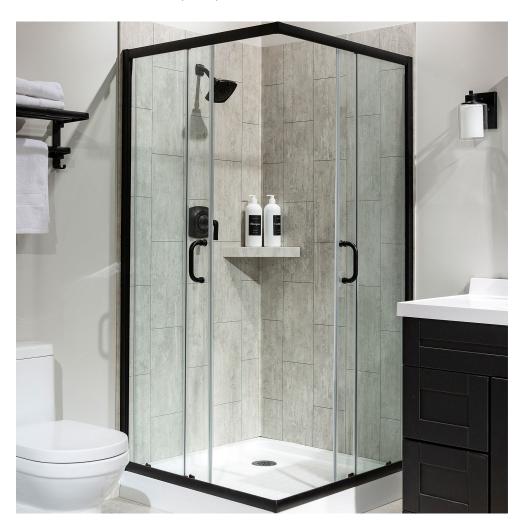

# **ROOM SCENES**

# PRODUCT WIND GUST SHOWER WALL KIT 36X60X78

36"x60"x78" | SPC | Waterproof Wall and Floor Covering

### **TECHNICAL DATA**

CODE: LC53806

NAME: Wind Gust Shower Wall Kit 36x60x78

SERIES: Wind Gust Plus SIZE: 36"x60"x78" FINISH: Matte LOOK: Stone Look

CLICK SYSTEM: Lico Fast Click COMMERCIAL WARRANTY: 10 Year

EDGE: Beveled Edge

FAMILY: Waterproof Wall and Floor Covering

STYLE: Contemporary

SUITABLE FOR: Shower|Indoor

TYPOLOGY: SPC TYPE OF PIECE: Kit

TYPOLOGY: Signature Plus Shower Wall

TOTAL THICKNESS: 5.0 mm

USE: Wall only