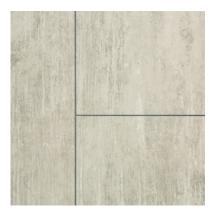

# **GRAPHIC VARIETY**

### **TECHNICAL DATA**

CODE: LC53806

NAME: Wind Gust Shower Wall Kit 36x60x78

SERIES: Wind Gust Plus SIZE: 36"x60"x78" FINISH: Matte LOOK: Stone Look

CLICK SYSTEM: Lico Fast Click COMMERCIAL WARRANTY: 10 Year

EDGE: Beveled Edge

FAMILY: Waterproof Wall and Floor Covering

STYLE: Contemporary

SUITABLE FOR: Shower|Indoor

TYPOLOGY: SPC TYPE OF PIECE: Kit

TYPOLOGY: Signature Plus Shower Wall

TOTAL THICKNESS: 5.0 mm

USE: Wall only