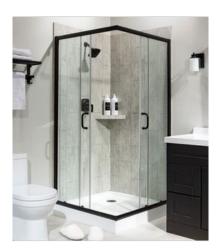

# **ROOM SCENES**

# PRODUCT WIND GUST SHOWER WALL KIT 36X60X78

36"x60"x78" | SPC | Waterproof Wall and Floor Covering

### **TECHNICAL DATA**

CODE: LC53806

NAME: Wind Gust Shower Wall Kit 36x60x78

SERIES: Wind Gust Plus SIZE: 36"x60"x78" FINISH: Matte LOOK: Stone Look

CLICK SYSTEM: Lico Fast Click COMMERCIAL WARRANTY: 10 Year

EDGE: Beveled Edge

FAMILY: Waterproof Wall and Floor Covering

STYLE: Contemporary

SUITABLE FOR: Shower|Indoor

TYPOLOGY: SPC TYPE OF PIECE: Kit

TYPOLOGY: Signature Plus Shower Wall

TOTAL THICKNESS: 5.0 mm

USE: Wall only