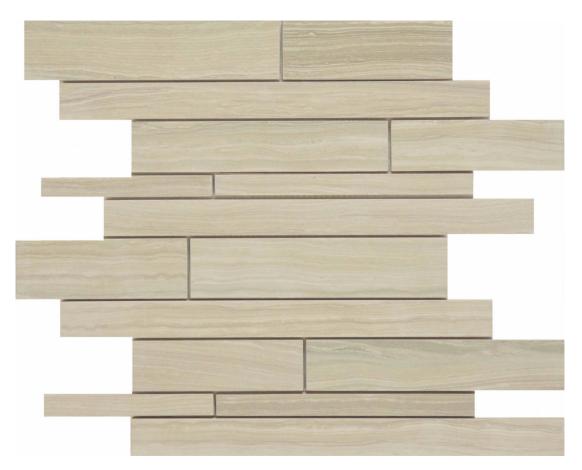

## PRODUCT CLAY RANDOM STRIP

12"x15" | Glazed Porcelain | Tile

## **GRAPHIC VARIETY**

## **TECHNICAL DATA**

CODE: AC69-188 NAME: Clay Random Strip SERIES: Eramosa SIZE: 12"x15" FINISH: Matt LOOK: Marble Look FAMILY: Tile FROST RESISTANCE: Yes MOSAIC TYPE: Mesh-Mounted PEI: 4 STYLE: Contemporary SUITABLE FOR: Indoor TYPOLOGY: Glazed Porcelain TYPE OF PIECE: Mosaic USE: Floor and Wall