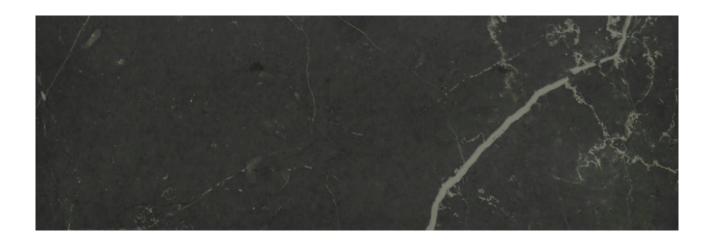

## PRODUCT TIVOLI NERO POLISHED 4X12

4"x12" | Glazed Porcelain | Tile

## **TECHNICAL DATA**

CODE: QULX-TI-1P

NAME: Tivoli Nero Polished 4X12

SERIES: Luxury SIZE: 4"x12" FINISH: Polish LOOK: Marble Look

FAMILY: Tile FROST RESISTANCE: Yes

PEI: 4

RECTIFIED: Yes STYLE: Contemporary