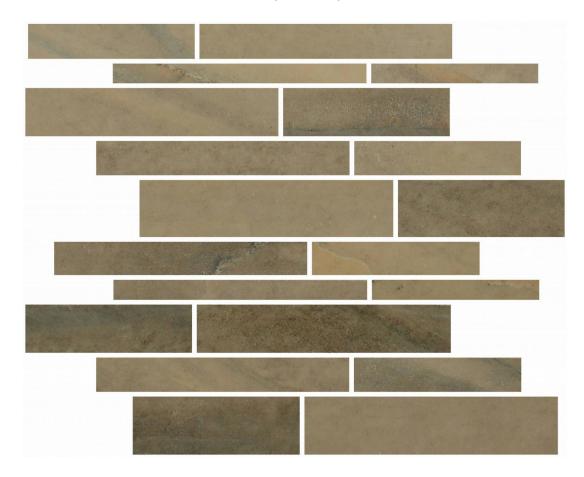

## PRODUCT EARTH RANDOM MOSAIC

12"x15" | Porcelain | Tile

## **TECHNICAL DATA**

CODE: AC69-204

NAME: Earth Random Mosaic

SERIES: Evolution SIZE: 12"x15" FINISH: Matt LOOK: Marble Look FAMILY: Tile

FROST RESISTANCE: Yes MOSAIC TYPE: Mesh-Mounted

PEI: 4

STYLE: Contemporary

SUITABLE FOR: Indoor, Shower

TYPOLOGY: Porcelain TYPE OF PIECE: Mosaic USE: Floor and Wall

NOTES: Number Of Rows Per Sheet = 10