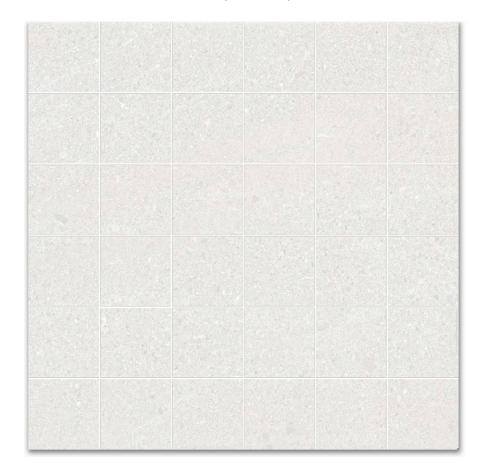

# PRODUCT STUDIO BIANCO 2X2 MOSAIC

12"x12" | Porcelain | Tile

# **GRAPHIC VARIETY**

### **TECHNICAL DATA**

CODE: QURH-ST-M

NAME: Studio Bianco 2x2 Mosaic

SERIES: Rhythm SIZE: 12"x12" FINISH: Matt LOOK: Marble Look FAMILY: Tile

FROST RESISTANCE: Yes MOSAIC TYPE: 2"x2"

PEI: 4

STYLE: Contemporary