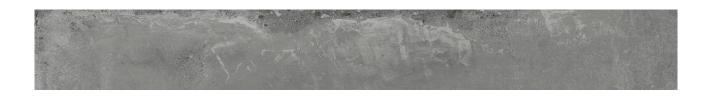

## PRODUCT VERRAZZANO DARK 3X24 BULLNOSE

3"x24" | Porcelain | Tile

## **TECHNICAL DATA**

CODE: QUBR-VE-SB

NAME: Verrazzano Dark 3x24 Bullnose

SERIES: Bridges SIZE: 3"x24" FINISH: Matt LOOK: Concrete FAMILY: Tile

FROST RESISTANCE: Yes MOSAIC TYPE: Mesh-Mounted

RECTIFIED: Yes SHADE VARIATION: V1 STYLE: Contemporary SUITABLE FOR: Indoor TYPOLOGY: Porcelain TYPE OF PIECE: Bullnose USE: Floor and Wall