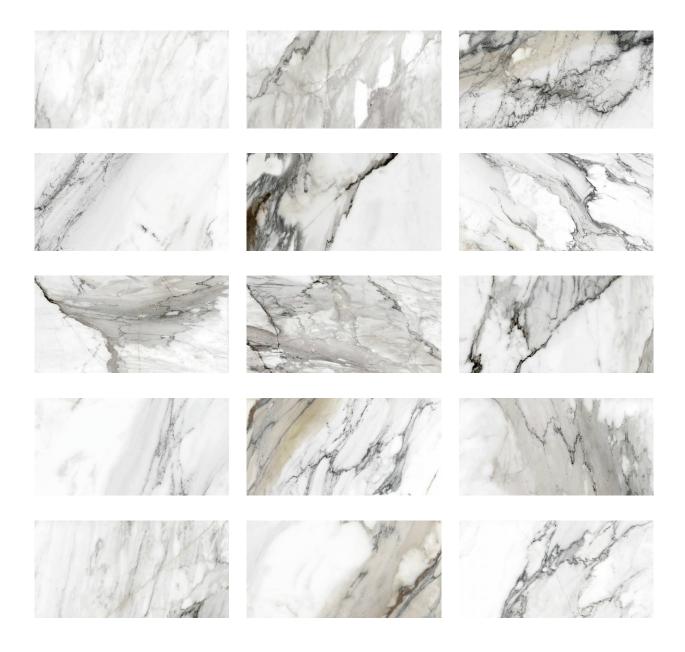

### **GRAPHIC VARIETY**

#### **TECHNICAL DATA**

CODE: QUMY-AL-2M

NAME: 24X48 Matte Allure Blue

SERIES: Mystique SIZE: 24"x48" FINISH: Matt LOOK: Marble Look FAMILY: Tile

FROST RESISTANCE: Yes

PEI: 4

RECTIFIED: Yes SHADE VARIATION: V4 STYLE: Contemporary