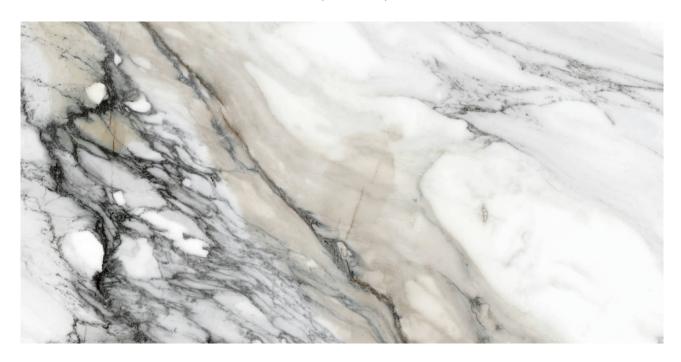

## PRODUCT 24X48 MATTE ALLURE BLUE

24"x48" | Porcelain | Tile

#### **TECHNICAL DATA**

CODE: QUMY-AL-2M

NAME: 24X48 Matte Allure Blue

SERIES: Mystique SIZE: 24"x48" FINISH: Matt LOOK: Marble Look FAMILY: Tile

FROST RESISTANCE: Yes

PEI: 4

RECTIFIED: Yes SHADE VARIATION: V4 STYLE: Contemporary