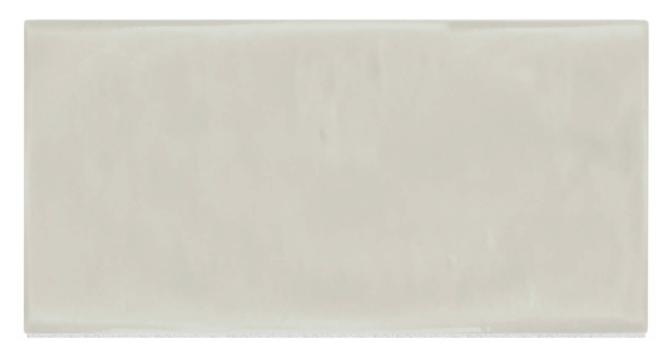

## PRODUCT COUNTRY BEIGE 3X6 GLOSSY

3"x6" | Ceramic | Tile

## **TECHNICAL DATA**

CODE: QUCT-CO-2N

NAME: Country Beige 3X6 Glossy

SERIES: Cottage SIZE: 3"x6" FINISH: Gloss LOOK: Subway Tile FAMILY: Tile STYLE: Traditional

SUITABLE FOR: Backsplash|Indoor

TYPOLOGY: Ceramic TYPE OF PIECE: Field Tile