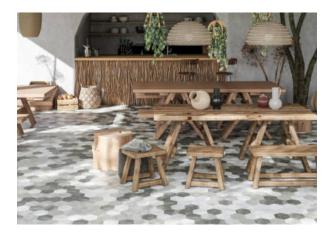

# **ROOM SCENES**

# PRODUCT SEVILLE 5.5X6.3" BLACK HEXAGON

5.5"x6.3" | Porcelain | Tile