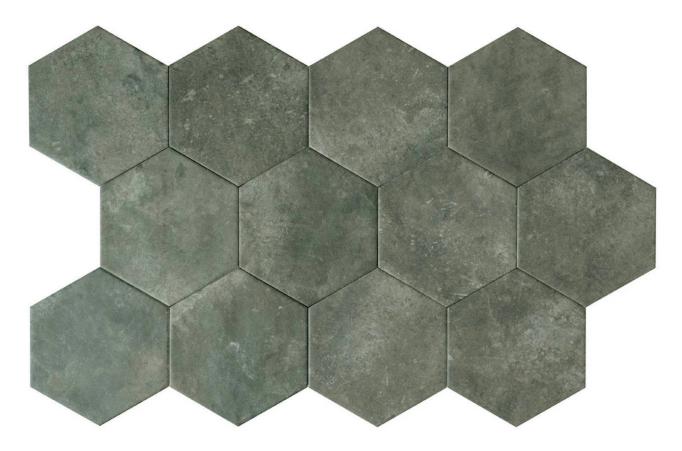

### **GRAPHIC VARIETY**

# PRODUCT SEVILLE 5.5X6.3" BLACK HEXAGON

5.5"x6.3" | Porcelain | Tile