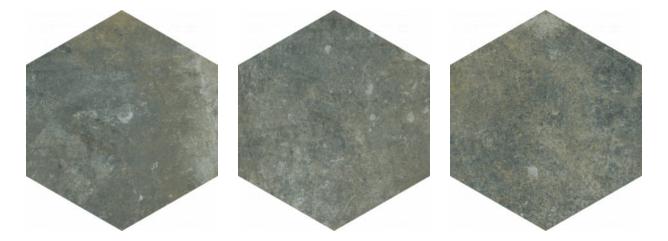

# **DETAILS**

# PRODUCT SEVILLE 5.5X6.3" BLACK HEXAGON

5.5"x6.3" | Porcelain | Tile