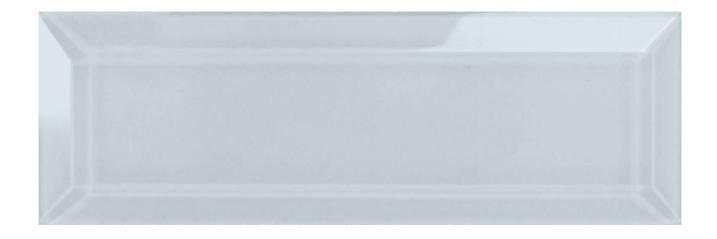

## PRODUCT SKYLIGHT BEVELED 3X9

3"x9" | Glass | Tile

## **TECHNICAL DATA**

CODE: AC38-025

NAME: Skylight Beveled 3X9 SERIES: Bliss Element

SIZE: 3"x9" FINISH: Gloss LOOK: Glass FAMILY: Tile STYLE: Classic

SUITABLE FOR: Backsplash

TYPOLOGY: Glass

TYPE OF PIECE: Field Tile