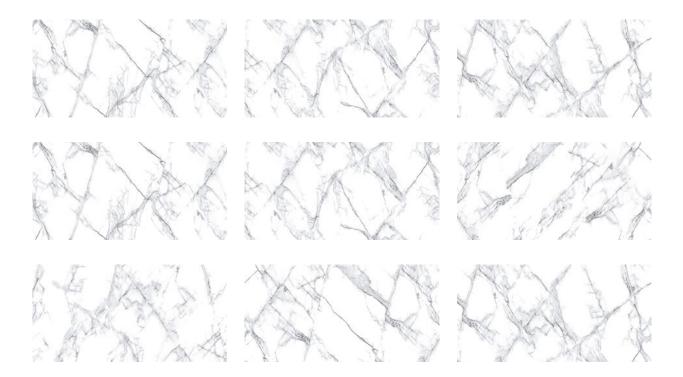

North Hills Flooring

# PRODUCT TREASURE ICE WHITE MARBLE 24X48 POLISHED

24"x48" | Porcelain | Tile



North Hills Flooring

## **GRAPHIC VARIETY**



North Hills Flooring

### **ROOM SCENES**



North Hills Flooring

### **TECHNICAL DATA**

CODE: QUTS-IC-3 NAME: Treasure Ice White Marble 24x48 Polished SERIES: Treasure SIZE: 24"x48" FINISH: Polish LOOK: Marble Look FAMILY: Tile FROST RESISTANCE: Yes PEI: 4 SHADE VARIATION: V3 STYLE: Contemporary SUITABLE FOR: Indoor,Shower TYPOLOGY: Porcelain TYPE OF PIECE: Field Tile USE: Floor and Wall

North Hills Flooring

#### PACKING

|         |              | BOX |      |    | PALLET |      |    |
|---------|--------------|-----|------|----|--------|------|----|
| Size    | Product type | pcs | sqft | lb | boxes  | sqft | lb |
| 24"x48" |              |     |      |    |        |      |    |

**WARNING** The information contained in this packing list is for guidance only, the contents of the p