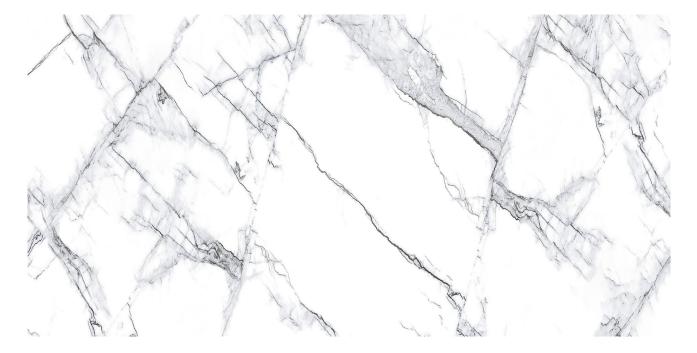

# PRODUCT TREASURE ICE WHITE MARBLE 24X48 POLISHED

24"x48" | Porcelain | Tile

North Hills Flooring

### **TECHNICAL DATA**

CODE: QUTS-IC-3 NAME: Treasure Ice White Marble 24x48 Polished SERIES: Treasure SIZE: 24"x48" FINISH: Polish LOOK: Marble Look FAMILY: Tile FROST RESISTANCE: Yes PEI: 4 SHADE VARIATION: V3 STYLE: Contemporary SUITABLE FOR: Indoor,Shower TYPOLOGY: Porcelain TYPE OF PIECE: Field Tile USE: Floor and Wall