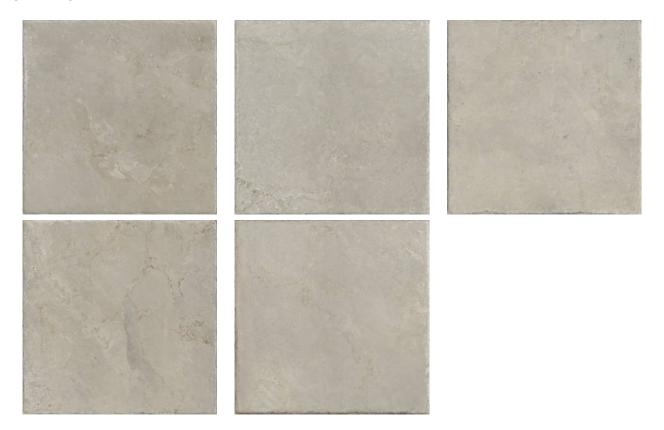

# **GRAPHIC VARIETY**

# PRODUCT ERICE TAUPE 24X24\"

24"x24" | Porcelain | Tile