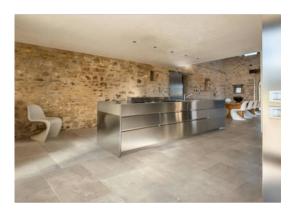

# North Hills Flooring

# PRODUCT ERICE TAUPE 24X24\"

24"x24" | Porcelain | Tile





# **GRAPHIC VARIETY**





# **DETAILS**





# **ROOM SCENES**





### **TECHNICAL DATA**

CODE: QUEL-ER-2

NAME: Erice Taupe 24X24"

SERIES: Elevation SIZE: 24"x24" FINISH: Natural LOOK: Stone Look FAMILY: Tile

FROST RESISTANCE: Yes

PEI: 4

RECTIFIED: Yes STYLE: Traditional

SUITABLE FOR: |Indoor|Shower

TYPOLOGY: Porcelain THICKNESS: 10 mm TYPE OF PIECE: Field Tile USE: Floor and Wall



### **PACKING**

|         | BOX          |     |      | PALLET |       |       |    |
|---------|--------------|-----|------|--------|-------|-------|----|
| Size    | Product type | pcs | sqft | lb     | boxes | sqft  | lb |
| 24"x24" | Field Tile   | 3   |      |        | 40    | 11.62 |    |

**WARNING** The information contained in this packing list is for guidance only, the contents of the packing may vary. Please consult our sales representatives for an exa