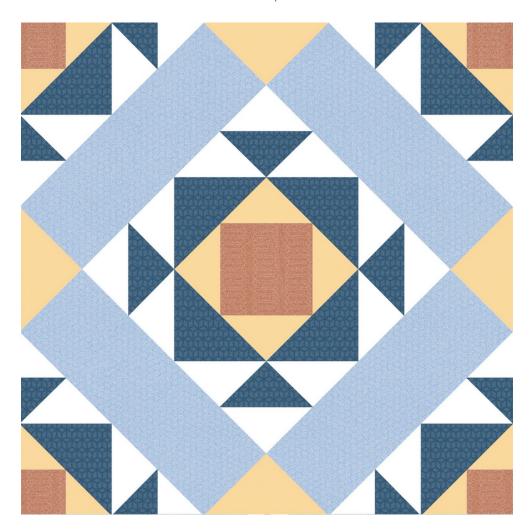

# PRODUCT CORDOBA PATIOS

25x25 (10"x10") | Porcelain Tile

### **TECHNICAL DATA**

NAME: CORDOBA PATIOS CODE: ES000000039501 GROUPS: Belle Epoque, Innova

SERIES: CORDOBA SIZE: 25x25 (10"x10") CÓDIGO DE VENTA: M124

AVAILABILITY: Keros Bulgaria (Ruse)|Keros Cerámica

(Onda-Castellón)

TYPOLOGY: Porcelain Tile

FINISH: Matt LOOK: Hidraulic USE: Floor & Wall FREEZE RESISTANCE: YES

PEI: IV MOHS: 6

**RECOMMENDED JOINT: Minimum 3mm** 

**RESISTENCIA A MANCHAS: 5** 

RESISTANCE TO CHEMICAL ATTACK: GA-GLA-GHA