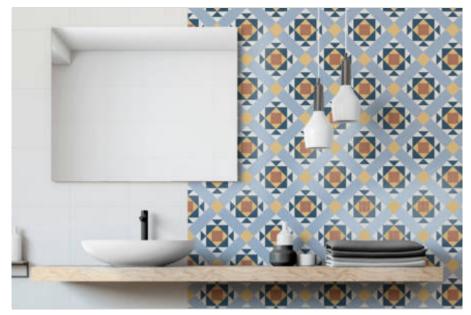

# PRODUCT CORDOBA PATIOS

25x25 (10"x10") | Porcelain Tile





# **ROOM SCENES**







### **TECHNICAL DATA**

NAME: CORDOBA PATIOS CODE: ES000000039501 GROUPS: Belle Epoque, Innova

SERIES: CORDOBA SIZE: 25x25 (10"x10") CÓDIGO DE VENTA: M124

AVAILABILITY: Keros Bulgaria (Ruse)|Keros Cerámica

(Onda-Castellón)

TYPOLOGY: Porcelain Tile

FINISH: Matt LOOK: Hidraulic USE: Floor & Wall FREEZE RESISTANCE: YES

PEI: IV MOHS: 6

**RECOMMENDED JOINT: Minimum 3mm** 

**RESISTENCIA A MANCHAS: 5** 

RESISTANCE TO CHEMICAL ATTACK: GA-GLA-GHA



## **PACKING**

| ı |                 | BOX          |     |      | PALLET |       |    | EUROPALLET |       |       |       |
|---|-----------------|--------------|-----|------|--------|-------|----|------------|-------|-------|-------|
|   | Size            | Product type | pcs | m²   | kg     | boxes | m² | kg         | boxes | m²    | k