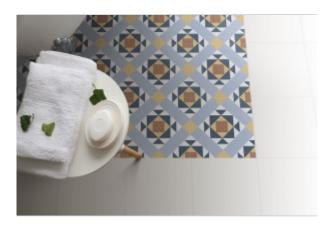

# PRODUCT CORDOBA PATIOS

25x25 (10"x10") | Porcelain Tile





# **ROOM SCENES**







### **TECHNICAL DATA**

NAME: CORDOBA PATIOS CODE: ES000000039501 GROUPS: Belle Epoque, Innova

SERIES: CORDOBA SIZE: 25x25 (10"x10") CÓDIGO DE VENTA: M124

AVAILABILITY: Keros Bulgaria (Ruse)|Keros Cerámica

(Onda-Castellón)

TYPOLOGY: Porcelain Tile

FINISH: Matt LOOK: Hidraulic USE: Floor & Wall FREEZE RESISTANCE: YES

PEI: IV MOHS: 6

**RECOMMENDED JOINT: Minimum 3mm** 

**RESISTENCIA A MANCHAS: 5** 

RESISTANCE TO CHEMICAL ATTACK: GA-GLA-GHA



## **PACKING**

| ı |                 | BOX          |     |      | PALLET |       |    | EUROPALLET |       |       |       |
|---|-----------------|--------------|-----|------|--------|-------|----|------------|-------|-------|-------|
|   | Size            | Product type | pcs | m²   | kg     | boxes | m² | kg         | boxes | m²    |