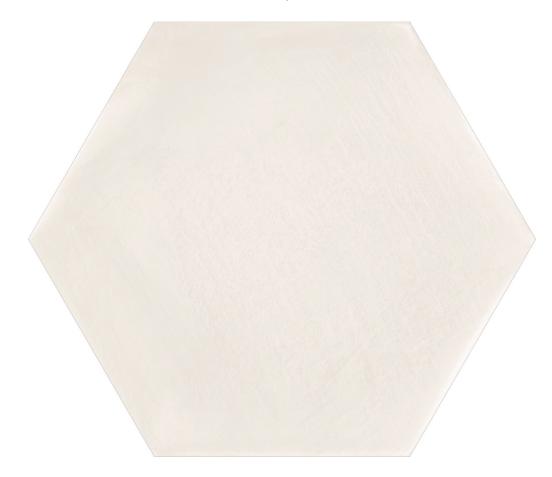

# PRODUCT HEXA BOREAL ARENA

23x27 (9"x11") | Porcelain Tile

TYPOLOGY: Porcelain Tile

FINISH: Matt

SHADE VARIATION: V3 LOOK: Cement USE: Floor & Wall FREEZE RESISTANCE: YES

PEI: IV MOHS: 4

**RECOMMENDED JOINT: Minimum 3mm** 

**RESISTENCIA A MANCHAS: 5** 

RESISTANCE TO CHEMICAL ATTACK: GA-GLA-GHA