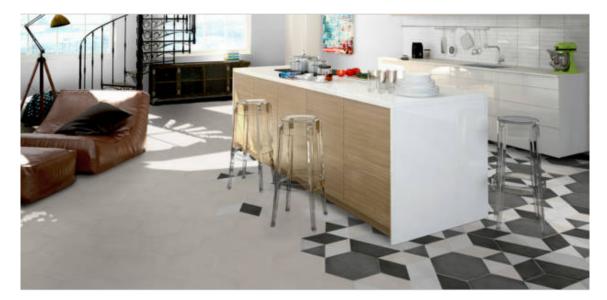

# PRODUCT HEXA BOREAL ARENA

23x27 (9"x11") | Porcelain Tile





## **GRAPHIC VARIETY**





## **ROOM SCENES**







#### **TECHNICAL DATA**

NAME: HEXA BOREAL ARENA CODE: ES000000041326 GROUPS: Belle Epoque SERIES: BOREAL SIZE: 23x27 (9"x11")

SIZE: 23x27 (9"x11") CÓDIGO DE VENTA: M137

AVAILABILITY: Keros Cerámica (Onda-Castellón)

TYPOLOGY: Porcelain Tile

FINISH: Matt

SHADE VARIATION: V3 LOOK: Cement USE: Floor & Wall FREEZE RESISTANCE: YES

PEI: IV MOHS: 4

**RECOMMENDED JOINT: Minimum 3mm** 

**RESISTENCIA A MANCHAS: 5** 

RESISTANCE TO CHEMICAL ATTACK: GA-GLA-GHA



### **PACKING**

| ı |                | BOX          |     |      | PALLET |       |    | EUROPALLET |       |       |     |
|---|----------------|--------------|-----|------|--------|-------|----|------------|-------|-------|-----|
|   | Size           | Product type | pcs | m²   | kg     | boxes | m² | kg         | boxes | m²