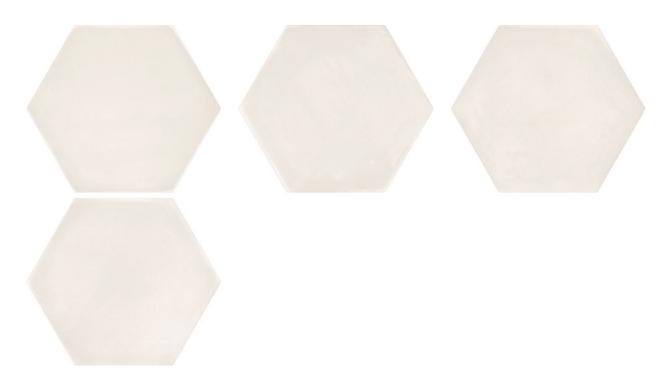

## **GRAPHIC VARIETY**

TYPOLOGY: Porcelain Tile

FINISH: Matt

SHADE VARIATION: V3 LOOK: Cement USE: Floor & Wall FREEZE RESISTANCE: YES

PEI: IV MOHS: 4

**RECOMMENDED JOINT: Minimum 3mm** 

**RESISTENCIA A MANCHAS: 5** 

RESISTANCE TO CHEMICAL ATTACK: GA-GLA-GHA