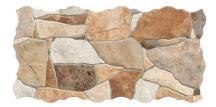

# PRODUCT PIEDRA MIX

23x46 (9"x18") | Porcelain Tile





## **GRAPHIC VARIETY**











## **ROOM SCENES**





#### **TECHNICAL DATA**

NAME: PIEDRA MIX CODE: BG00000001370 GROUPS: Actual, Innova SERIES: PIEDRA

SIZE: 23x46 (9"x18") CÓDIGO DE VENTA: A066

AVAILABILITY: Keros Bulgaria (Ruse)|Keros Cerámica

(Onda-Castellón)

TYPOLOGY: Porcelain Tile

FINISH: Matt

SHADE VARIATION: V4

LOOK: Stone USE: Floor & Wall FREEZE RESISTANCE: YES

PEI: III MOHS: 7

**RECOMMENDED JOINT: Minimum 3mm** 

LOCKED <20%: YES

RELIEF: YES

**RESISTENCIA A MANCHAS: 5** 

RESISTANCE TO CHEMICAL ATTACK: GA-GLA-GHA



#### **PACKING**

|                | BOX          |     |     | PALLET |       |      | EUROPALLET |       |      |     |
|----------------|--------------|-----|-----|--------|-------|------|------------|-------|------|-----|
| Size           | Product type | pcs | m²  | kg