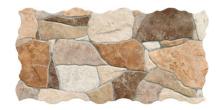

# PRODUCT PIEDRA MIX

23x46 (9"x18") | Porcelain Tile





## **GRAPHIC VARIETY**











## **ROOM SCENES**





#### **TECHNICAL DATA**

NAME: PIEDRA MIX CODE: BG00000001370 GROUPS: Actual, Innova SERIES: PIEDRA

SIZE: 23x46 (9"x18") CÓDIGO DE VENTA: A066

AVAILABILITY: Keros Bulgaria (Ruse)|Keros Cerámica

(Onda-Castellón)

TYPOLOGY: Porcelain Tile

FINISH: Matt

SHADE VARIATION: V4

LOOK: Stone USE: Floor & Wall FREEZE RESISTANCE: YES

PEI: III MOHS: 7

**RECOMMENDED JOINT: Minimum 3mm** 

LOCKED <20%: YES

RELIEF: YES

**RESISTENCIA A MANCHAS: 5** 

RESISTANCE TO CHEMICAL ATTACK: GA-GLA-GHA



#### **PACKING**

|                | BOX          |     |     | PALLET |       |      | EUROPALLET |       |      |     |
|----------------|--------------|-----|-----|--------|-------|------|------------|-------|------|-----|
| Size           | Product type | pcs | m²  | kg     |