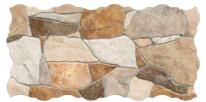

# PRODUCT PIEDRA MIX

23x46 (9"x18") | Porcelain Tile





## **GRAPHIC VARIETY**











## **ROOM SCENES**





#### **TECHNICAL DATA**

NAME: PIEDRA MIX CODE: BG00000001370 GROUPS: Actual, Innova SERIES: PIEDRA

SIZE: 23x46 (9"x18") CÓDIGO DE VENTA: A066

AVAILABILITY: Keros Bulgaria (Ruse)|Keros Cerámica

(Onda-Castellón)

TYPOLOGY: Porcelain Tile

FINISH: Matt

SHADE VARIATION: V4

LOOK: Stone USE: Floor & Wall FREEZE RESISTANCE: YES

PEI: III MOHS: 7

**RECOMMENDED JOINT: Minimum 3mm** 

LOCKED <20%: YES

RELIEF: YES

**RESISTENCIA A MANCHAS: 5** 

RESISTANCE TO CHEMICAL ATTACK: GA-GLA-GHA



#### **PACKING**

|                | BOX          |     |     | PALLET |       |      | EUROPALLET |       |      |     |
|----------------|--------------|-----|-----|--------|-------|------|------------|-------|------|-----|
| Size           | Product type | pcs | m²  | kg