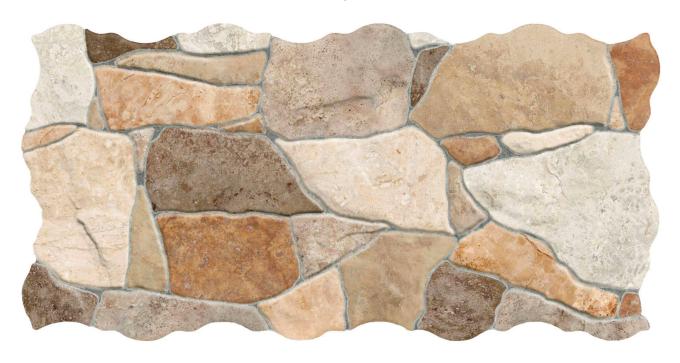

# PRODUCT PIEDRA MIX

23x46 (9"x18") | Porcelain Tile





## **GRAPHIC VARIETY**











## **ROOM SCENES**





#### **TECHNICAL DATA**

NAME: PIEDRA MIX CODE: BG00000001370 GROUPS: Actual, Innova SERIES: PIEDRA

SIZE: 23x46 (9"x18") CÓDIGO DE VENTA: A066

AVAILABILITY: Keros Bulgaria (Ruse)|Keros Cerámica

(Onda-Castellón)

TYPOLOGY: Porcelain Tile

FINISH: Matt

SHADE VARIATION: V4

LOOK: Stone USE: Floor & Wall FREEZE RESISTANCE: YES

PEI: III MOHS: 7

**RECOMMENDED JOINT: Minimum 3mm** 

LOCKED <20%: YES

RELIEF: YES

**RESISTENCIA A MANCHAS: 5** 

RESISTANCE TO CHEMICAL ATTACK: GA-GLA-GHA



#### **PACKING**

|                | BOX          |     |     | PALLET |       |      | EUROPALLET |       |      |     |
|----------------|--------------|-----|-----|--------|-------|------|------------|-------|------|-----|
| Size           | P