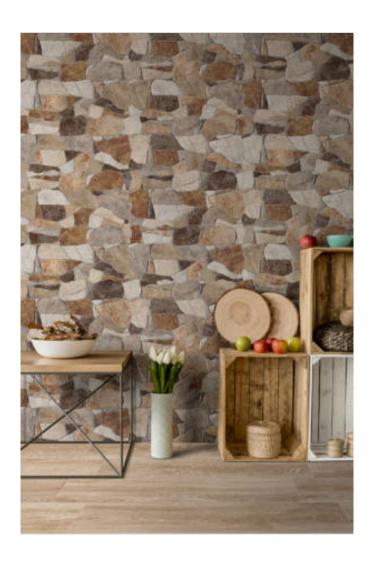

# PRODUCT PIEDRA MIX

23x46 (9"x18") | Porcelain Tile





## **GRAPHIC VARIETY**











## **ROOM SCENES**





#### **TECHNICAL DATA**

NAME: PIEDRA MIX CODE: BG00000001370 GROUPS: Actual, Innova SERIES: PIEDRA

SIZE: 23x46 (9"x18") CÓDIGO DE VENTA: A066

AVAILABILITY: Keros Bulgaria (Ruse)|Keros Cerámica

(Onda-Castellón)

TYPOLOGY: Porcelain Tile

FINISH: Matt

SHADE VARIATION: V4

LOOK: Stone USE: Floor & Wall FREEZE RESISTANCE: YES

PEI: III MOHS: 7

**RECOMMENDED JOINT: Minimum 3mm** 

LOCKED <20%: YES

RELIEF: YES

**RESISTENCIA A MANCHAS: 5** 

RESISTANCE TO CHEMICAL ATTACK: GA-GLA-GHA



#### **PACKING**

|                | BOX          |     |     | PALLET |       |      | EUROPALLET |       |      |     |
|----------------|--------------|-----|-----|--------|-------|------|------------|-------|------|-----|
| Size           | Product type | pcs | m²  | kg     | boxes | m²   | kg