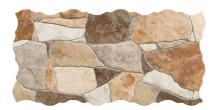

# PRODUCT PIEDRA MIX

23x46 (9"x18") | Porcelain Tile





## **GRAPHIC VARIETY**











## **ROOM SCENES**





#### **TECHNICAL DATA**

NAME: PIEDRA MIX CODE: BG00000001370 GROUPS: Actual, Innova SERIES: PIEDRA

SIZE: 23x46 (9"x18") CÓDIGO DE VENTA: A066

AVAILABILITY: Keros Bulgaria (Ruse)|Keros Cerámica

(Onda-Castellón)

TYPOLOGY: Porcelain Tile

FINISH: Matt

SHADE VARIATION: V4

LOOK: Stone USE: Floor & Wall FREEZE RESISTANCE: YES

PEI: III MOHS: 7

**RECOMMENDED JOINT: Minimum 3mm** 

LOCKED <20%: YES

RELIEF: YES

**RESISTENCIA A MANCHAS: 5** 

RESISTANCE TO CHEMICAL ATTACK: GA-GLA-GHA



#### **PACKING**

|                | BOX          |     |     | PALLET |       |      | EUROPALLET |       |      |     |
|----------------|--------------|-----|-----|--------|-------|------|------------|-------|------|-----|
| Size           | Product type | pcs | m²  | kg