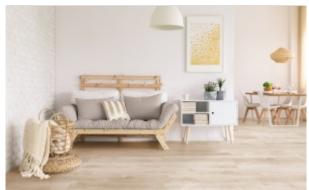

# PRODUCT HAYEDO ALMOND

23x120 (9"x47") | Porcelain Tile





## **GRAPHIC VARIETY**











## **ROOM SCENES**







#### **TECHNICAL DATA**

NAME: HAYEDO ALMOND CODE: ES000000043372 GROUPS: Actual, Innova SERIES: HAYEDO SIZE: 23x120 (9"x47")

CÓDIGO DE VENTA: M183 AVAILABILITY: Keros Cerámica (Onda-Castellón)|Keros

Bulgaria (Ruse)

TYPOLOGY: Porcelain Tile

FINISH: Matt

**SHADE VARIATION: V3** 

LOOK: Wood USE: Floor & Wall FREEZE RESISTANCE: YES

PEI: IV MOHS: 5

**RECOMMENDED JOINT: Minimum 3mm** 

LOCKED <20%: YES

**RELIEF: YES** 

**RESISTENCIA A MANCHAS: 5** 

RESISTANCE TO CHEMICAL ATTACK: GA-GLA-GHA SKIRTING: Skirting and Peldaño available. Check for

price and availability.



### **PACKING**

|                 |              | BOX |    |       | PALLET |    |    | EUROPALLET |    |      |
|-----------------|--------------|-----|----|-------|--------|----|----|------------|----|------|
|