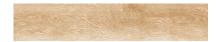

# PRODUCT HAYEDO ALMOND

23x120 (9"x47") | Porcelain Tile

## **GRAPHIC VARIETY**

TYPOLOGY: Porcelain Tile

FINISH: Matt

**SHADE VARIATION: V3** 

LOOK: Wood USE: Floor & Wall FREEZE RESISTANCE: YES

PEI: IV MOHS: 5

**RECOMMENDED JOINT: Minimum 3mm** 

LOCKED <20%: YES

**RELIEF: YES** 