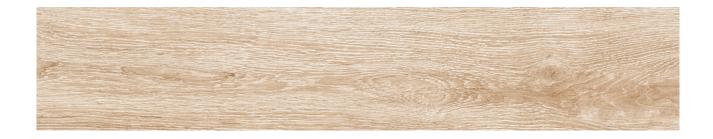

# PRODUCT HAYEDO ALMOND

23x120 (9"x47") | Porcelain Tile

## **GRAPHIC VARIETY**

TYPOLOGY: Porcelain Tile

FINISH: Matt

**SHADE VARIATION: V3** 

LOOK: Wood USE: Floor & Wall FREEZE RESISTANCE: YES

PEI: IV MOHS: 5

**RECOMMENDED JOINT: Minimum 3mm** 

LOCKED <20%: YES

**RELIEF: YES** 