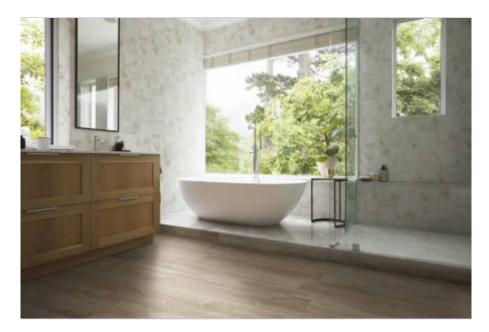

# PRODUCT HAYEDO ALMOND

23x120 (9"x47") | Porcelain Tile





## **GRAPHIC VARIETY**











## **ROOM SCENES**







#### **TECHNICAL DATA**

NAME: HAYEDO ALMOND CODE: ES000000043372 GROUPS: Actual, Innova SERIES: HAYEDO SIZE: 23x120 (9"x47")

CÓDIGO DE VENTA: M183 AVAILABILITY: Keros Cerámica (Onda-Castellón)|Keros

Bulgaria (Ruse)

TYPOLOGY: Porcelain Tile

FINISH: Matt

**SHADE VARIATION: V3** 

LOOK: Wood USE: Floor & Wall FREEZE RESISTANCE: YES

PEI: IV MOHS: 5

**RECOMMENDED JOINT: Minimum 3mm** 

LOCKED <20%: YES

**RELIEF: YES** 

**RESISTENCIA A MANCHAS: 5** 

RESISTANCE TO CHEMICAL ATTACK: GA-GLA-GHA SKIRTING: Skirting and Peldaño available. Check for

price and availability.



### **PACKING**

|                 |              | BOX |    |       | PALLET |    |    | EUROPALLET |    |      |
|-----------------|--------------|-----|----|-------|--------|----|----|------------|----|------|