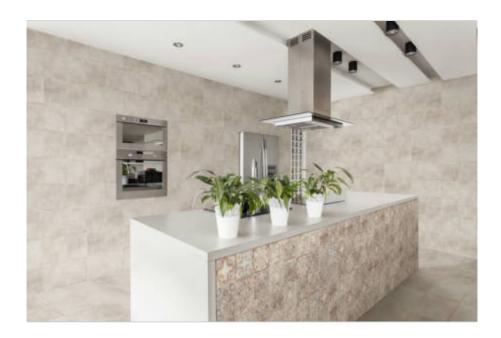

# PRODUCT KALINA BEIGE

25x50 (10"x20") | Porous White Body Tile





## **GRAPHIC VARIETY**













## **ROOM SCENES**





#### **TECHNICAL DATA**

NAME: KALINA BEIGE CODE: BG000000001791

GROUPS: Innova SERIES: KALINA SIZE: 25x50 (10"x20") CÓDIGO DE VENTA: A003

AVAILABILITY: Keros Bulgaria (Ruse) TYPOLOGY: Porous White Body Tile

FINISH: Matt

SHADE VARIATION: V4

LOOK: Stone USE: Wall Tile

RECOMMENDED JOINT: Minimum 3mm

LOCKED <20%: YES



#### **PACKING**

| l |                 | BOX          |     |     | PALLET |       |    | EUROPALLET |       |    |     |
|---|-----------------|--------------|-----|-----|--------|-------|----|------------|-------|----|-----|
|   | Size            | Product type | pcs | m²  | kg     | boxes | m² | kg         | boxes | m² | kg  |
|   | 25x50 (10"x20") | Bases        | 12  | 1.5 | 22.4   | 64    | 96 | 1445       | 42    | 63 | 960 |

**SALES UNIT** m2

PALLET SIZE