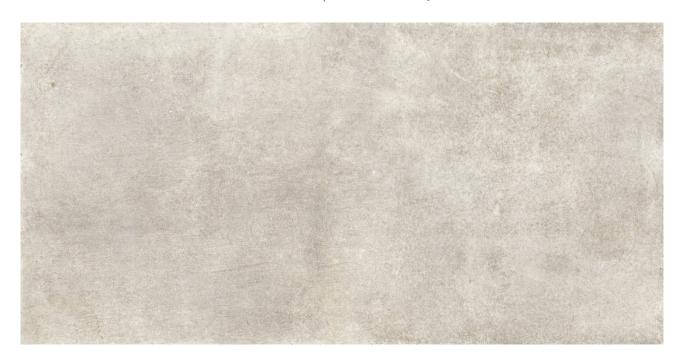

# PRODUCT KALINA BEIGE

25x50 (10"x20") | Porous White Body Tile

## **GRAPHIC VARIETY**