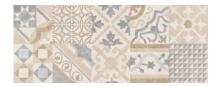

# PRODUCT DECORADO HIDRA BEIGE

20x50 (8"x20") | Porous Red Body Tile





## **GRAPHIC VARIETY**











## **ROOM SCENES**





#### **TECHNICAL DATA**

NAME: DECORADO HIDRA BEIGE

CODE: ES000000034439

GROUPS: Actual SERIES: LAND SIZE: 20x50 (8"x20") CÓDIGO DE VENTA: M015

AVAILABILITY: Keros Cerámica (Onda-Castellón)

TYPOLOGY: Porous Red Body Tile

FINISH: Matt

SHADE VARIATION: V2 LOOK: Cement USE: Wall Tile **RECOMMENDED JOINT: Minimum 3mm** 

LOCKED <20%: YES



#### **PACKING**

| Γ |                | BOX          |     |    | PALLET |       |    | EUROPALLET |       |    |      |
|---|----------------|--------------|-----|----|--------|-------|----|------------|-------|----|------|
|   | Size           | Product type | pcs | m² | kg     | boxes | m² | kg         | boxes | m² | kg   |
| Γ | 20x50 (8"x20") | Decor        | 10  | 1  | 16.3   | 80    | 80 | 1315       | 72    | 72 |