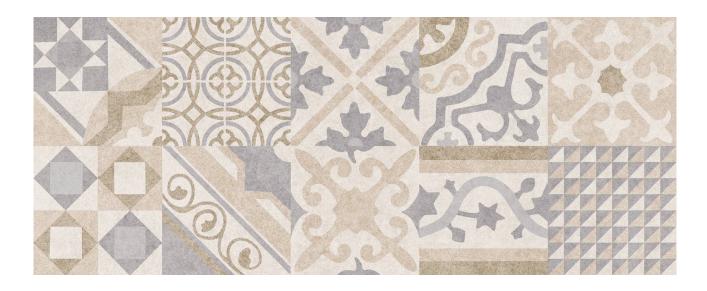

# PRODUCT DECORADO HIDRA BEIGE

20x50 (8"x20") | Porous Red Body Tile

## **GRAPHIC VARIETY**

#### **TECHNICAL DATA**

NAME: DECORADO HIDRA BEIGE

CODE: ES000000034439

GROUPS: Actual SERIES: LAND SIZE: 20x50 (8"x20") CÓDIGO DE VENTA: M015

AVAILABILITY: Keros Cerámica (Onda-Castellón)

TYPOLOGY: Porous Red Body Tile

FINISH: Matt

SHADE VARIATION: V2 LOOK: Cement USE: Wall Tile **RECOMMENDED JOINT: Minimum 3mm** 

LOCKED <20%: YES