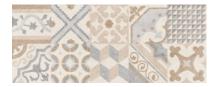

# PRODUCT DECORADO HIDRA BEIGE

20x50 (8"x20") | Porous Red Body Tile





## **GRAPHIC VARIETY**











## **ROOM SCENES**





#### **TECHNICAL DATA**

NAME: DECORADO HIDRA BEIGE

CODE: ES000000034439

GROUPS: Actual SERIES: LAND SIZE: 20x50 (8"x20") CÓDIGO DE VENTA: M015

AVAILABILITY: Keros Cerámica (Onda-Castellón)

TYPOLOGY: Porous Red Body Tile

FINISH: Matt

SHADE VARIATION: V2 LOOK: Cement USE: Wall Tile **RECOMMENDED JOINT: Minimum 3mm** 

LOCKED <20%: YES



#### **PACKING**

| Γ |                | BOX          |     |    | PALLET |       |    | EUROPALLET |       |    |      |
|---|----------------|--------------|-----|----|--------|-------|----|------------|-------|----|------|
|   | Size           | Product type | pcs | m² | kg     | boxes | m² | kg         | boxes | m² | kg   |
| Γ | 20x50 (8"x20") | Decor        | 10  | 1  | 16.3   | 80    | 80 | 1315       | 72    | 72