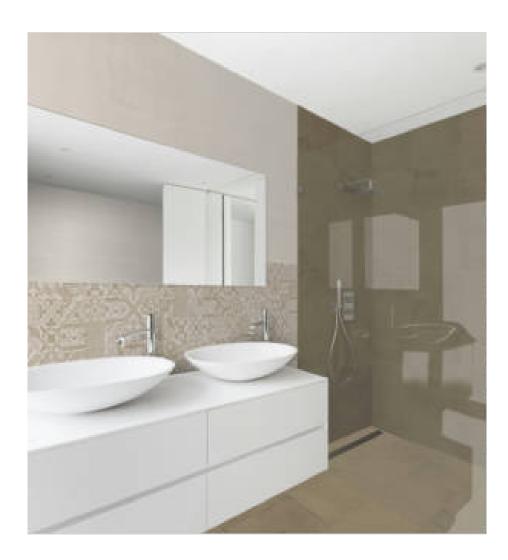

# PRODUCT DECORADO HIDRA BEIGE

20x50 (8"x20") | Porous Red Body Tile





## **GRAPHIC VARIETY**











## **ROOM SCENES**





#### **TECHNICAL DATA**

NAME: DECORADO HIDRA BEIGE

CODE: ES000000034439

GROUPS: Actual SERIES: LAND SIZE: 20x50 (8"x20") CÓDIGO DE VENTA: M015

AVAILABILITY: Keros Cerámica (Onda-Castellón)

TYPOLOGY: Porous Red Body Tile

FINISH: Matt

SHADE VARIATION: V2 LOOK: Cement USE: Wall Tile **RECOMMENDED JOINT: Minimum 3mm** 

LOCKED <20%: YES



#### **PACKING**

| Γ |                | BOX          |     |    | PALLET |       |    | EUROPALLET |       |    |      |
|---|----------------|--------------|-----|----|--------|-------|----|------------|-------|----|------|
|   | Size           | Product type | pcs | m² | kg     | boxes | m² | kg         | boxes | m² | kg   |
| Γ | 20x50 (8"x20") | Decor        | 10  | 1  | 16.3   | 80    | 80 | 1315       | 72    | 72 | 1200 |

**SALES UNIT** m