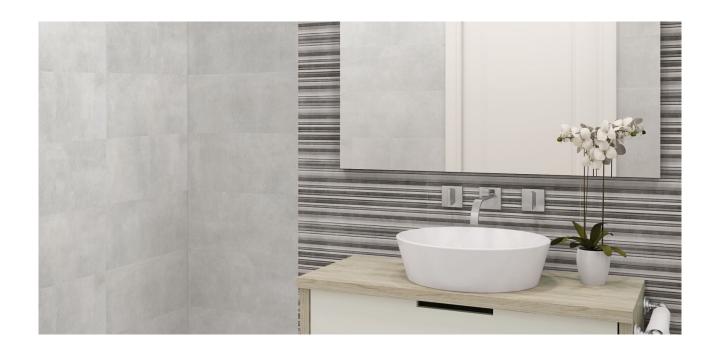

## **ROOM SCENES**

|                 |              | BOX |      |       | PALLET |       |      | EUROPALLET |       |      |
|-----------------|--------------|-----|------|-------|--------|-------|------|------------|-------|------|
| Size            | Product type | pcs | m²   | kg    | boxes  | m²    | kg   | boxes      | m²    | kg   |
| 25x50 (10"x20") | Bases        | 12  | 1.5  | 22.4  | 64     | 96    | 1447 | 42         | 63    | 963  |
| 45x45 (18"x18") | Bases        | 8   | 1.62 | 31.15 | 48     | 77.76 | 1509 | 42         | 68.04 | 1330 |
| 33x33 (13"x13") | Bases        | 14  | 1.55 | 27    | 44     | 68.2  | 1220 | 42         | 65.1  | 1177 |