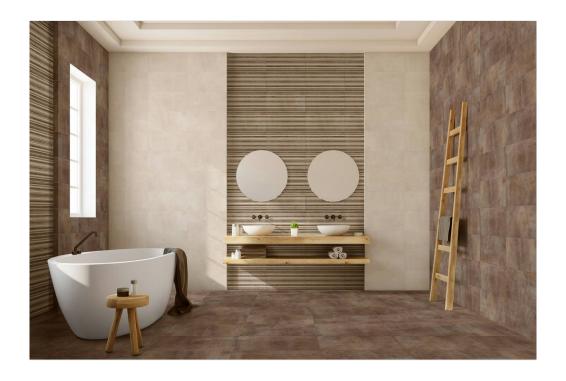

## **ROOM SCENES**

|                 |              | BOX |      |       | PALLET |       |      | EUROPALLET |       |      |
|-----------------|--------------|-----|------|-------|--------|-------|------|------------|-------|------|
| Size            | Product type | pcs | m²   | kg    | boxes  | m²    | kg   | boxes      | m²    | kg   |
| 25x50 (10"x20") | Bases        | 12  | 1.5  | 22.4  | 64     | 96    | 1447 | 42         | 63    | 963  |
| 45x45 (18"x18") | Bases        | 8   | 1.62 | 31.15 | 48     | 77.76 | 1509 | 42         | 68.04 | 1330 |
| 33x33 (13"x13") | Bases        | 14  | 1.55 | 27    | 44     | 68.2  | 1220 | 42         | 65.1  | 1177 |