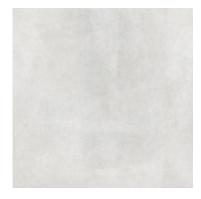

### **PRODUCTS**

Wall Tile

BRONX ACERO 25x50 (10"x20") | A003

**BRONX BEIGE** 25x50 (10"x20") | A003

BRONX CUERO 25x50 (10"x20") | A003

**BRONX GRIS** 25x50 (10"x20") | A003

BRONX CUBIC BEIGE 25x50 (10"x20") | A029