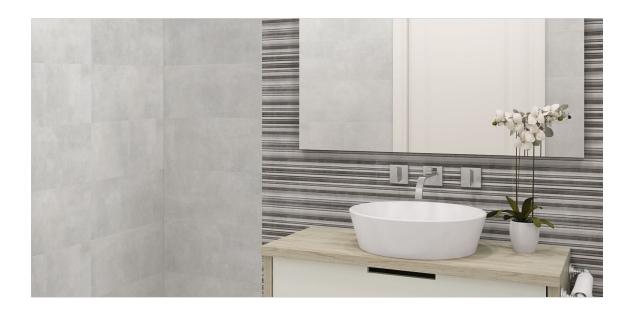

## **ROOM SCENES**

|                 |              | BOX |      |       | PALLET |       |      | EUROPALLET |       |      |
|-----------------|--------------|-----|------|-------|--------|-------|------|------------|-------|------|
| Size            | Product type | pcs | m²   | kg    | boxes  | m²    | kg   | boxes      | m²    | kg   |
| 25x50 (10"x20") | Bases        | 12  | 1.5  | 22.4  | 64     | 96    | 1447 | 42         | 63    | 963  |
| 45x45 (18"x18") | Bases        | 8   | 1.62 | 31.15 | 48     | 77.76 | 1509 | 42         | 68.04 | 1330 |
| 33x33 (13"x13") | Bases        | 14  | 1.55 | 27    | 44     | 68.2  | 1220 | 42         | 65.1  | 1177 |