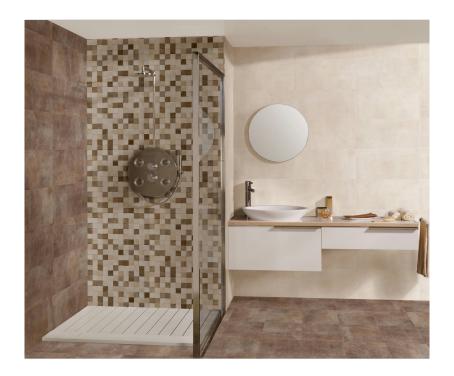

## **ROOM SCENES**

|                 |              | BOX |      |       | PALLET |       |      | EUROPALLET |       |      |
|-----------------|--------------|-----|------|-------|--------|-------|------|------------|-------|------|
| Size            | Product type | pcs | m²   | kg    | boxes  | m²    | kg   | boxes      | m²    | kg   |
| 25x50 (10"x20") | Bases        | 12  | 1.5  | 22.4  | 64     | 96    | 1447 | 42         | 63    | 963  |
| 45x45 (18"x18") | Bases        | 8   | 1.62 | 31.15 | 48     | 77.76 | 1509 | 42         | 68.04 | 1330 |
| 33x33 (13"x13") | Bases        | 14  | 1.55 | 27    | 44     | 68.2  | 1220 | 42         | 65.1  | 1177 |