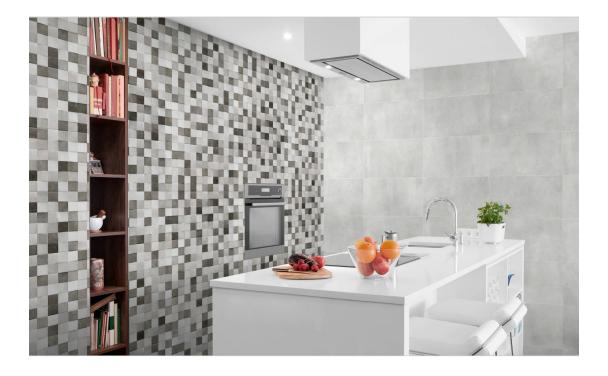

BRONX CUBIC GRIS 25x50 (10"x20") | A029

**BRONX LINE BEIGE** 25x50 (10"x20") | A029

BRONX LINE GRIS 25x50 (10"x20") | A029