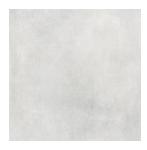

#### Porcelain Tile

BRONX ACERO 45x45 (18"x18") | A033

BRONX BEIGE 45x45 (18"x18") | A033

BRONX CUERO 45x45 (18"x18") | A033

**BRONX GRIS** 45x45 (18"x18") | A033

BRONX ACERO 33x33 (13"x13") | A004

BRONX BEIGE 33x33 (13"x13") | A004