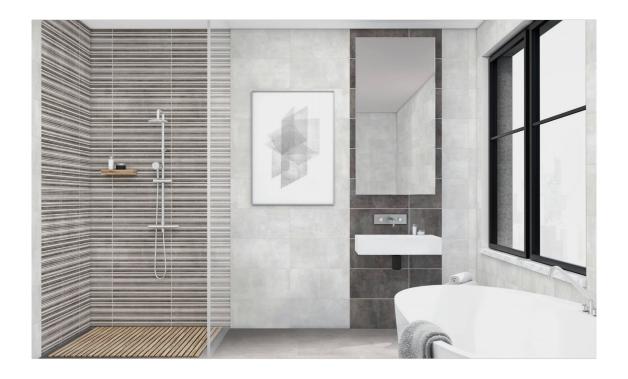

## **ROOM SCENES**

|                 |              | BOX |      |       | PALLET |       |      | EUROPALLET |       |      |
|-----------------|--------------|-----|------|-------|--------|-------|------|------------|-------|------|
| Size            | Product type | pcs | m²   | kg    | boxes  | m²    | kg   | boxes      | m²    | kg   |
| 25x50 (10"x20") | Bases        | 12  | 1.5  | 22.4  | 64     | 96    | 1447 | 42         | 63    | 963  |
| 45x45 (18"x18") | Bases        | 8   | 1.62 | 31.15 | 48     | 77.76 | 1509 | 42         | 68.04 | 1330 |
| 33x33 (13"x13") | Bases        | 14  | 1.55 | 27    | 44     | 68.2  | 1220 | 42         | 65.1  | 1177 |