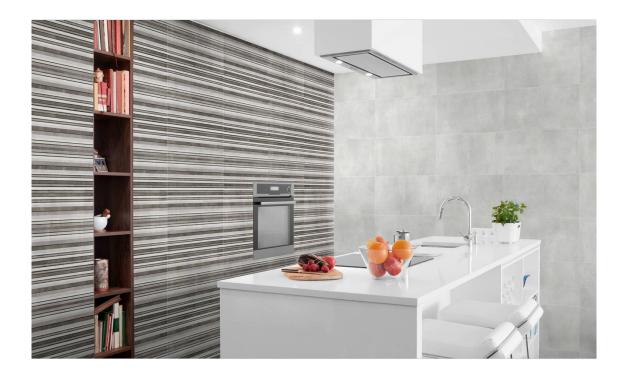

BRONX CUBIC GRIS 25x50 (10"x20") | A029

**BRONX LINE BEIGE** 25x50 (10"x20") | A029

BRONX LINE GRIS 25x50 (10"x20") | A029