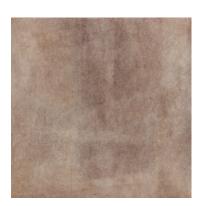

### **PRODUCTS**

Wall Tile

BRONX ACERO 25x50 (10"x20") | A003

**BRONX BEIGE** 25x50 (10"x20") | A003

BRONX CUERO 25x50 (10"x20") | A003

**BRONX GRIS** 25x50 (10"x20") | A003

BRONX CUBIC BEIGE 25x50 (10"x20") | A029