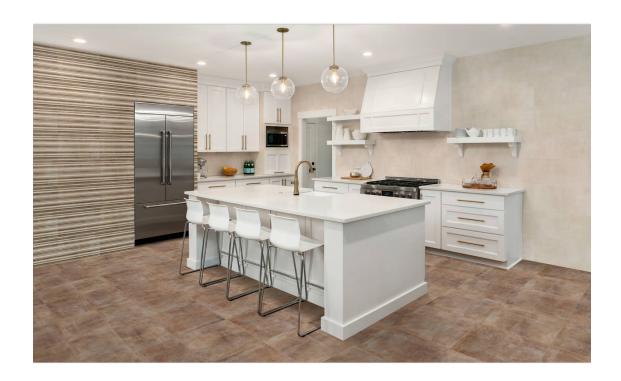

## **ROOM SCENES**

|                 |              | BOX |      |       | PALLET |       |      | EUROPALLET |       |      |
|-----------------|--------------|-----|------|-------|--------|-------|------|------------|-------|------|
| Size            | Product type | pcs | m²   | kg    | boxes  | m²    | kg   | boxes      | m²    | kg   |
| 25x50 (10"x20") | Bases        | 12  | 1.5  | 22.4  | 64     | 96    | 1447 | 42         | 63    | 963  |
| 45x45 (18"x18") | Bases        | 8   | 1.62 | 31.15 | 48     | 77.76 | 1509 | 42         | 68.04 | 1330 |
| 33x33 (13"x13") | Bases        | 14  | 1.55 | 27    | 44     | 68.2  | 1220 | 42         | 65.1  | 1177 |