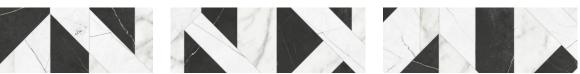

# PRODUCT VERNAZZA REGIO

30x90 (12"x35") | Porous White Body Tile





### **GRAPHIC VARIETY**













## **ROOM SCENES**





### **TECHNICAL DATA**

NAME: VERNAZZA REGIO

CODE: BG000000008828 GROUPS: Actual, Innova SERIES: VERNAZZA SIZE: 30x90 (12"x35") THICKNESS: 10.7

CÓDIGO DE VENTA: A078

AVAILABILITY: Keros Cerámica (Onda-Castellón)|Keros

Bulgaria (Ruse)

TYPOLOGY: Porous White Body Tile

FINISH: Matt LOOK: Marble USE: Wall Tile RECTIFIED: YES **RECOMMENDED JOINT: Minimum 3mm** 

LOCKED <20%: YES



## **PACKING**

| l |                 | BOX          |     |      | PALLET |       |      | EUROPALLET |       |      |     |
|---|-----------------|--------------|-----|------|--------|-------|------|------------|-------|------|-----|
|   | Size            | Product type | pcs | m²   | kg     | boxes | m²   | kg         | boxes | m²   | kg  |
|   | 30x90 (12"x35") | Decor        |