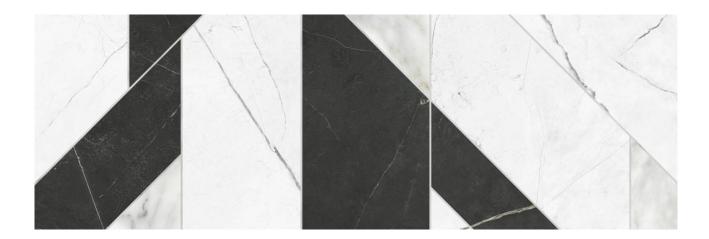

# PRODUCT VERNAZZA REGIO

30x90 (12"x35") | Porous White Body Tile

### **GRAPHIC VARIETY**