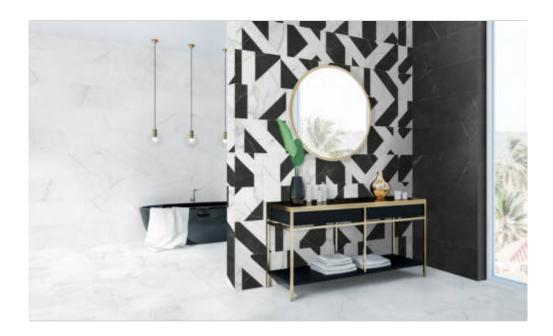

# PRODUCT VERNAZZA REGIO

30x90 (12"x35") | Porous White Body Tile





### **GRAPHIC VARIETY**













## **ROOM SCENES**





### **TECHNICAL DATA**

NAME: VERNAZZA REGIO

CODE: BG000000008828 GROUPS: Actual, Innova SERIES: VERNAZZA SIZE: 30x90 (12"x35") THICKNESS: 10.7

CÓDIGO DE VENTA: A078

AVAILABILITY: Keros Cerámica (Onda-Castellón)|Keros

Bulgaria (Ruse)

TYPOLOGY: Porous White Body Tile

FINISH: Matt LOOK: Marble USE: Wall Tile RECTIFIED: YES **RECOMMENDED JOINT: Minimum 3mm** 

LOCKED <20%: YES



## **PACKING**

| l |                 | BOX          |     |      | PALLET |       |      | EUROPALLET |       |      |     |
|---|-----------------|--------------|-----|------|--------|-------|------|------------|-------|------|-----|
|   | Size            | Product type | pcs | m²   | kg     | boxes | m²   | kg         | boxes | m²   | kg  |
|   | 30x90 (12"x35") | Decor        | 5   | 1.35 | 24.8   | 54