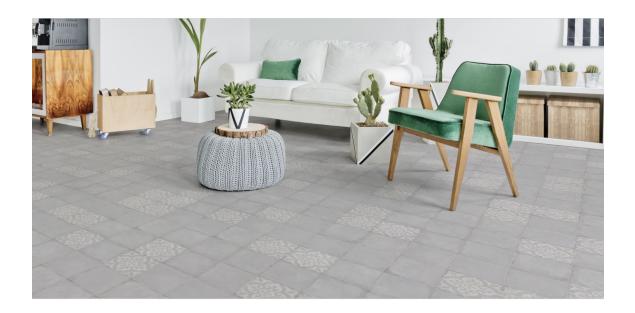

## **ROOM SCENES**

|                 |              | BOX |    |      | PALLET |    |    | EUROPALLET |    |     |
|-----------------|--------------|-----|----|------|--------|----|----|------------|----|-----|
| Size            | Product type | pcs | m² | kg   | boxes  | m² | kg | boxes      | m² | kg  |
| 25x25 (10"x10") | Bases        | 16  | 1  | 18.8 | 0      | 0  | 0  | 44         | 44 | 828 |
| 8x25 (3"x10")   |              |     |    |      |        |    |    |            |    |     |