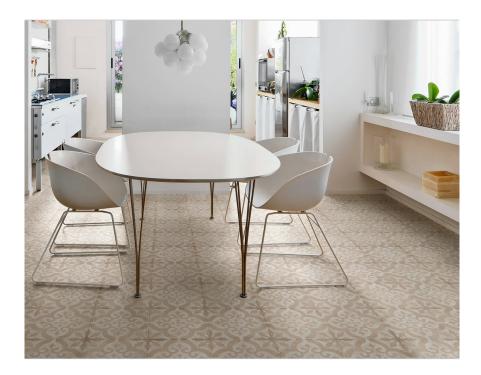

## **ROOM SCENES**

|                 |              | BOX |    |      | PALLET |    |    | EUROPALLET |    |     |
|-----------------|--------------|-----|----|------|--------|----|----|------------|----|-----|
| Size            | Product type | pcs | m² | kg   | boxes  | m² | kg | boxes      | m² | kg  |
| 25x25 (10"x10") | Bases        | 16  | 1  | 18.8 | 0      | 0  | 0  | 44         | 44 | 828 |
| 8x25 (3"x10")   |              |     |    |      |        |    |    |            |    |     |