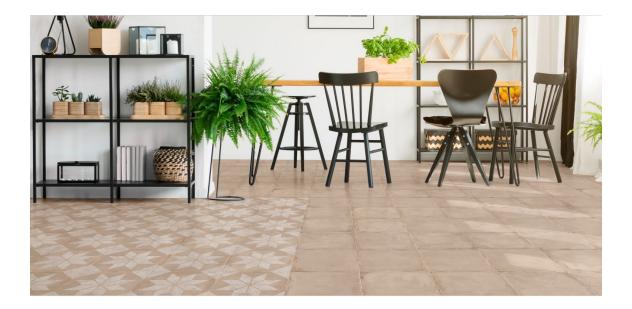

## **ROOM SCENES**

|                 |              | BOX |    |      | PALLET |    |    | EUROPALLET |    |     |
|-----------------|--------------|-----|----|------|--------|----|----|------------|----|-----|
| Size            | Product type | pcs | m² | kg   | boxes  | m² | kg | boxes      | m² | kg  |
| 25x25 (10"x10") | Bases        | 16  | 1  | 18.8 | 0      | 0  | 0  | 44         | 44 | 828 |
| 8x25 (3"x10")   |              |     |    |      |        |    |    |            |    |     |