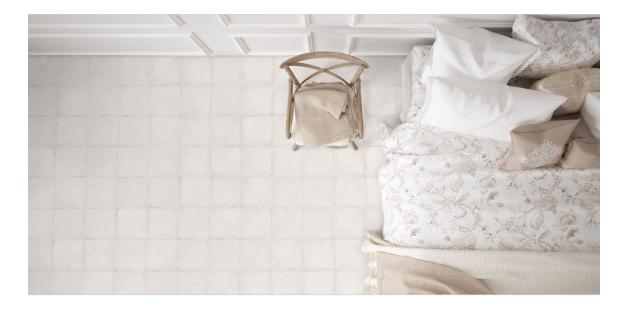

## **ROOM SCENES**

|                 |              | BOX |    |      | PALLET |    |    | EUROPALLET |    |     |
|-----------------|--------------|-----|----|------|--------|----|----|------------|----|-----|
| Size            | Product type | pcs | m² | kg   | boxes  | m² | kg | boxes      | m² | kg  |
| 25x25 (10"x10") | Bases        | 16  | 1  | 18.8 | 0      | 0  | 0  | 44         | 44 | 828 |
| 8x25 (3"x10")   |              |     |    |      |        |    |    |            |    |     |