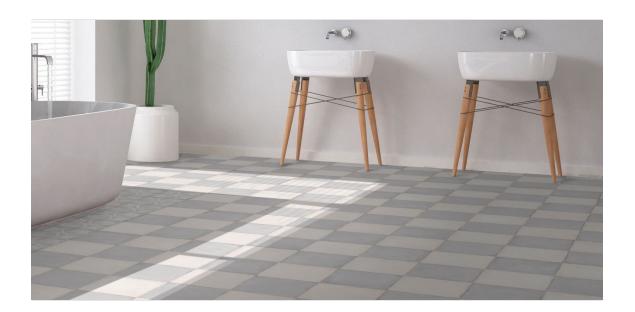

## **ROOM SCENES**

|                 |              | BOX |    |      | PALLET |    |    | EUROPALLET |    |     |
|-----------------|--------------|-----|----|------|--------|----|----|------------|----|-----|
| Size            | Product type | pcs | m² | kg   | boxes  | m² | kg | boxes      | m² | kg  |
| 25x25 (10"x10") | Bases        | 16  | 1  | 18.8 | 0      | 0  | 0  | 44         | 44 | 828 |
| 8x25 (3"x10")   |              |     |    |      |        |    |    |            |    |     |