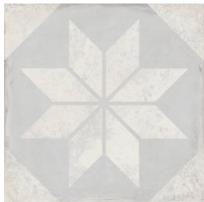

### PRODUCTS

Porcelain Tile

**TRIANA BEIGE** 25x25 (10"x10") | M124

**TRIANA FLOR BEIGE** 25x25 (10"x10") | M124

**TRIANA LACE GRIS** 25x25 (10"x10") | M124

**TRIANA FLOR GRIS** 25x25 (10"x10") | M124

**TRIANA STAR BEIGE** 25x25 (10"x10") | M124

**TRIANA GRIS** 25x25 (10"x10") | M124

**TRIANA LACE BEIGE** 25x25 (10"x10") | M124

**TRIANA STAR GRIS** 25x25 (10"x10") | M124