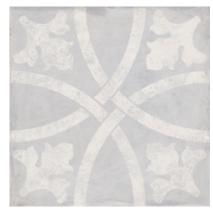

**TRIANA GRIS** 25x25 (10"x10") | M124

**TRIANA LACE BEIGE** 25x25 (10"x10") | M124

**TRIANA STAR GRIS** 25x25 (10"x10") | M124