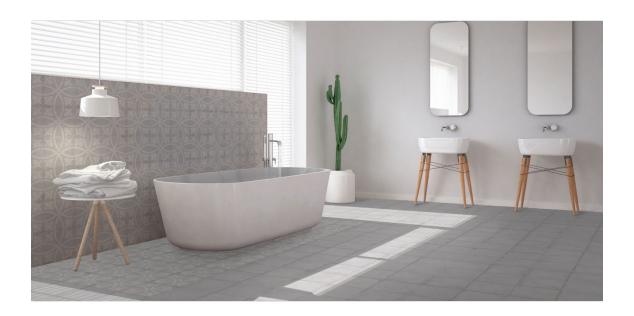

## **ROOM SCENES**

|                 |              | BOX |    |      | PALLET |    |    | EUROPALLET |    |     |
|-----------------|--------------|-----|----|------|--------|----|----|------------|----|-----|
| Size            | Product type | pcs | m² | kg   | boxes  | m² | kg | boxes      | m² | kg  |
| 25x25 (10"x10") | Bases        | 16  | 1  | 18.8 | 0      | 0  | 0  | 44         | 44 | 828 |
| 8x25 (3"x10")   |              |     |    |      |        |    |    |            |    |     |