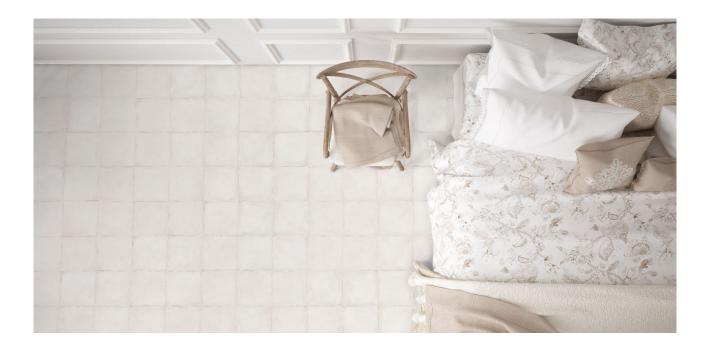

## **ROOM SCENES**

|                 |              | BOX |    |      | PALLET |    |    | EUROPALLET |    |     |
|-----------------|--------------|-----|----|------|--------|----|----|------------|----|-----|
| Size            | Product type | pcs | m² | kg   | boxes  | m² | kg | boxes      | m² | kg  |
| 25x25 (10"x10") | Bases        | 16  | 1  | 18.8 | 0      | 0  | 0  | 44         | 44 | 828 |
| 8x25 (3"x10")   |              |     |    |      |        |    |    |            |    |     |