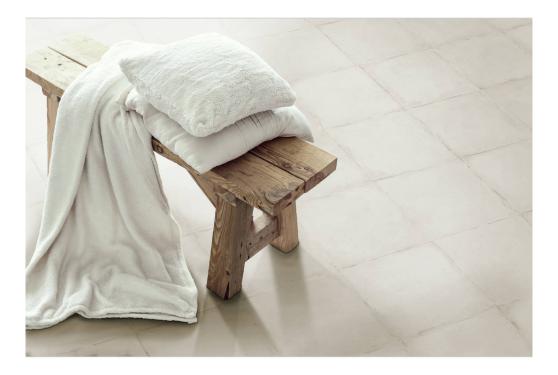

## **ROOM SCENES**

|                 |              | BOX |    |      | PALLET |    |    | EUROPALLET |    |     |
|-----------------|--------------|-----|----|------|--------|----|----|------------|----|-----|
| Size            | Product type | pcs | m² | kg   | boxes  | m² | kg | boxes      | m² | kg  |
| 25x25 (10"x10") | Bases        | 16  | 1  | 18.8 | 0      | 0  | 0  | 44         | 44 | 828 |
| 8x25 (3"x10")   |              |     |    |      |        |    |    |            |    |     |