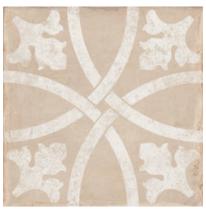

### PRODUCTS

Porcelain Tile

**TRIANA BEIGE** 25x25 (10"x10") | M124

**TRIANA FLOR BEIGE** 25x25 (10"x10") | M124

**TRIANA LACE GRIS** 25x25 (10"x10") | M124

**TRIANA FLOR GRIS** 25x25 (10"x10") | M124

**TRIANA STAR BEIGE** 25x25 (10"x10") | M124

**TRIANA GRIS** 25x25 (10"x10") | M124

**TRIANA LACE BEIGE** 25x25 (10"x10") | M124

**TRIANA STAR GRIS** 25x25 (10"x10") | M124