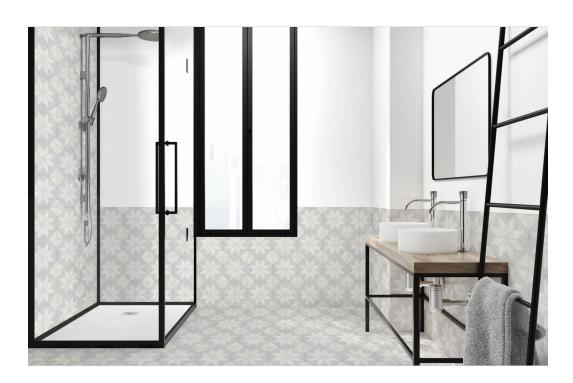

## **ROOM SCENES**

|                 |              | BOX |    |      | PALLET |    |    | EUROPALLET |    |     |
|-----------------|--------------|-----|----|------|--------|----|----|------------|----|-----|
| Size            | Product type | pcs | m² | kg   | boxes  | m² | kg | boxes      | m² | kg  |
| 25x25 (10"x10") | Bases        | 16  | 1  | 18.8 | 0      | 0  | 0  | 44         | 44 | 828 |
| 8x25 (3"x10")   |              |     |    |      |        |    |    |            |    |     |