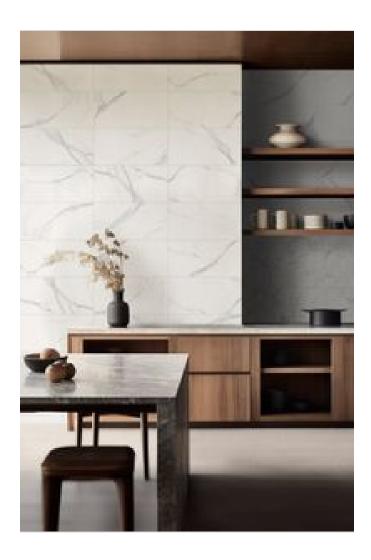

# PRODUCT LIVORNO CUBIK GRIS

25x50 (10"x20") | Porous White Body Tile





## **GRAPHIC VARIETY**











## **ROOM SCENES**





#### **TECHNICAL DATA**

NAME: LIVORNO CUBIK GRIS CODE: BG000000008572

GROUPS: Innova SERIES: LIVORNO SIZE: 25x50 (10"x20") CÓDIGO DE VENTA: A029

AVAILABILITY: Keros Bulgaria (Ruse) TYPOLOGY: Porous White Body Tile

FINISH: Gloss

SHADE VARIATION: V1

LOOK: Marble USE: Wall Tile **RECOMMENDED JOINT: Minimum 3mm** 

LOCKED <20%: YES RELIEF: YES



#### **PACKING**

|                 |              | BOX |     |      | PALLET |    |      | EUROPALLET |    |     |
|-----------------|--------------|-----|-----|------|--------|----|------|------------|----|-----|
| Size            | Product type | pcs | m²  | kg   | boxes  | m² | kg   | boxes      | m² | kg  |
| 25x50 (10"x20") | Decor        | 12  | 1.5 | 22.4 | 64     | 96 | 1445 | 42         | 63 | 960 |

**SALES UNIT** m2

PALLET SIZE