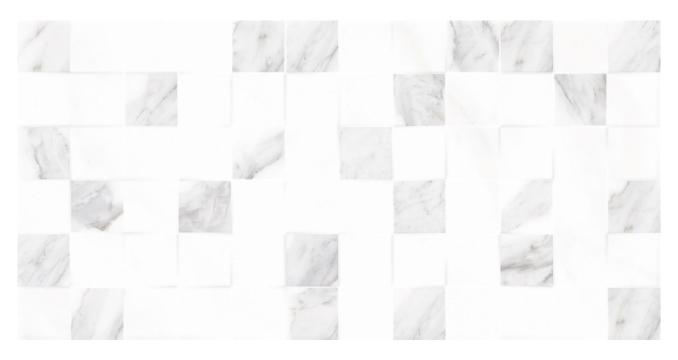

# PRODUCT LIVORNO CUBIK GRIS

25x50 (10"x20") | Porous White Body Tile





## **GRAPHIC VARIETY**











## **ROOM SCENES**





#### **TECHNICAL DATA**

NAME: LIVORNO CUBIK GRIS CODE: BG000000008572

GROUPS: Innova SERIES: LIVORNO SIZE: 25x50 (10"x20") CÓDIGO DE VENTA: A029

AVAILABILITY: Keros Bulgaria (Ruse) TYPOLOGY: Porous White Body Tile

FINISH: Gloss

SHADE VARIATION: V1

LOOK: Marble USE: Wall Tile **RECOMMENDED JOINT: Minimum 3mm** 

LOCKED <20%: YES RELIEF: YES



#### **PACKING**

|                 |              | BOX |     |      | PALLET |    |      | EUROPALLET |    |     |
|-----------------|--------------|-----|-----|------|--------|----|------|------------|----|-----|
| Size            | Product type | pcs | m²  | kg   | boxes  | m² | kg   | boxes      | m² | kg  |
| 25x50 (10"x20") | Decor        | 12  | 1.5 | 22.4 | 64     | 96 | 1445