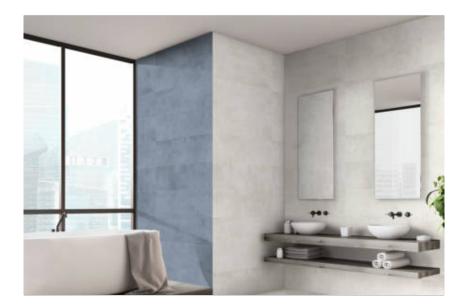

# PRODUCT CITY AZUL

25x75 (10"x30") | Porous White Body Tile





## **GRAPHIC VARIETY**











## **ROOM SCENES**







#### **TECHNICAL DATA**

NAME: CITY AZUL

CODE: BG000000001480 GROUPS: Actual, Innova

SERIES: CITY

SIZE: 25x75 (10"x30") CÓDIGO DE VENTA: A068

AVAILABILITY: Keros Bulgaria (Ruse)|Keros Cerámica

(Onda-Castellón)

TYPOLOGY: Porous White Body Tile

FINISH: Matt

SHADE VARIATION: V2 LOOK: Cement USE: Wall Tile **RECOMMENDED JOINT: Minimum 3mm** 

LOCKED <20%: YES

**RELIEF: YES** 



#### **PACKING**

|   |                 | BOX          |     |     | PALLET |       |    | EUROPALLET |       |    |      |
|---|-----------------|--------------|-----|-----|--------|-------|----|------------|-------|----|------|
|   | Size            | Product type | pcs | m²  | kg     | boxes | m² | kg         | boxes | m² | kg   |
| ſ | 25x75 (10"x30") | Bases        | 8   | 1.5 | 27.16  | 48    | 72