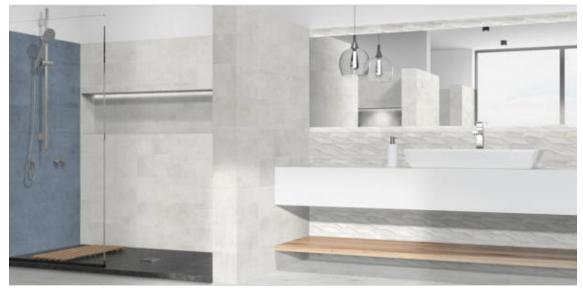

# PRODUCT CITY AZUL

25x75 (10"x30") | Porous White Body Tile





## **GRAPHIC VARIETY**











## **ROOM SCENES**







#### **TECHNICAL DATA**

NAME: CITY AZUL

CODE: BG000000001480 GROUPS: Actual, Innova

SERIES: CITY

SIZE: 25x75 (10"x30") CÓDIGO DE VENTA: A068

AVAILABILITY: Keros Bulgaria (Ruse)|Keros Cerámica

(Onda-Castellón)

TYPOLOGY: Porous White Body Tile

FINISH: Matt

SHADE VARIATION: V2 LOOK: Cement USE: Wall Tile **RECOMMENDED JOINT: Minimum 3mm** 

LOCKED <20%: YES

**RELIEF: YES** 



#### **PACKING**

|   |                 | BOX          |     |     | PALLET |       |    | EUROPALLET |       |    |      |
|---|-----------------|--------------|-----|-----|--------|-------|----|------------|-------|----|------|
|   | Size            | Product type | pcs | m²  | kg     | boxes | m² | kg         | boxes | m² | kg   |
| ſ | 25x75 (10"x30") | Bases        | 8   | 1.5 | 27.16  | 48    | 72 |