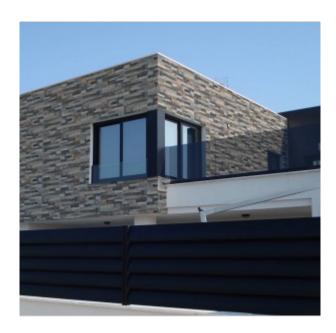

# PRODUCT MAGMA MARENGO

23x46 (9"x18") | Porcelain Tile





## **GRAPHIC VARIETY**











## **ROOM SCENES**





#### **TECHNICAL DATA**

NAME: MAGMA MARENGO CODE: BG000000000328

GROUPS: Innova SERIES: MAGMA SIZE: 23x46 (9"x18") CÓDIGO DE VENTA: A021

AVAILABILITY: Keros Bulgaria (Ruse)

TYPOLOGY: Porcelain Tile

FINISH: Matt

SHADE VARIATION: V4

LOOK: Stone USE: Floor & Wall FREEZE RESISTANCE: YES

PEI: III MOHS: 7

**RECOMMENDED JOINT: Minimum 3mm** 

LOCKED <20%: YES

**RELIEF:** YES

**RESISTENCIA A MANCHAS: 5** 

RESISTANCE TO CHEMICAL ATTACK: GA-GLA-GHA



#### **PACKING**

| l |                | BOX          |     |     | PALLET |       |    | EUROPALLET |       |    |      |
|---|----------------|--------------|-----|-----|--------|-------|----|------------|-------|----|------|
|   | Size           | Product type | pcs | m²  | kg     | boxes | m² | kg         | boxes | m² | kg   |
|   |