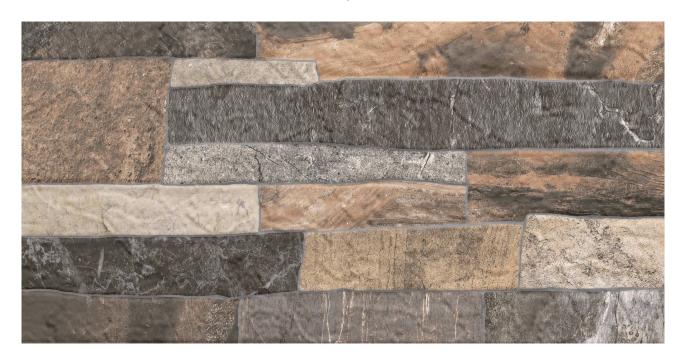

# PRODUCT MAGMA MARENGO

23x46 (9"x18") | Porcelain Tile

## **GRAPHIC VARIETY**