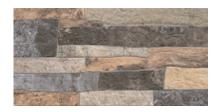

# PRODUCT MAGMA MARENGO

23x46 (9"x18") | Porcelain Tile

## **GRAPHIC VARIETY**