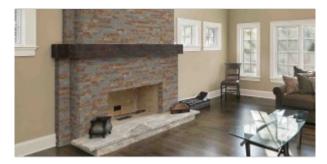

# PRODUCT RODENO OXIDO

23x46 (9"x18") | Porcelain Tile





## **GRAPHIC VARIETY**











## **ROOM SCENES**







#### **TECHNICAL DATA**

NAME: RODENO OXIDO CODE: BG000000001404

GROUPS: Innova SERIES: RODENO SIZE: 23x46 (9"x18") CÓDIGO DE VENTA: A066

AVAILABILITY: Keros Bulgaria (Ruse)

TYPOLOGY: Porcelain Tile

FINISH: Matt

SHADE VARIATION: V4

LOOK: Stone USE: Floor & Wall FREEZE RESISTANCE: YES

PEI: III MOHS: 7

**RECOMMENDED JOINT: Minimum 3mm** 

LOCKED <20%: YES

RELIEF: YES

**RESISTENCIA A MANCHAS: 5** 

RESISTANCE TO CHEMICAL ATTACK: GA-GLA-GHA



#### **PACKING**

|                | BOX          |     |      | PALLET |       |      | EUROPALLET |       |      |     |
|----------------|--------------|-----|------|--------|-------|------|------------|-------|------|-----|
| Size           | Product type | pcs | m²   | kg     | boxes | m²   | kg         | boxes | m²   | kg  |
| 23x46 (