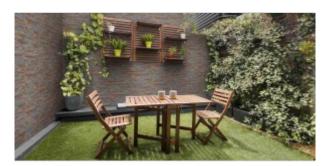

# PRODUCT RODENO OXIDO

23x46 (9"x18") | Porcelain Tile





## **GRAPHIC VARIETY**











## **ROOM SCENES**







#### **TECHNICAL DATA**

NAME: RODENO OXIDO CODE: BG000000001404

GROUPS: Innova SERIES: RODENO SIZE: 23x46 (9"x18") CÓDIGO DE VENTA: A066

AVAILABILITY: Keros Bulgaria (Ruse)

TYPOLOGY: Porcelain Tile

FINISH: Matt

SHADE VARIATION: V4

LOOK: Stone USE: Floor & Wall FREEZE RESISTANCE: YES

PEI: III MOHS: 7

**RECOMMENDED JOINT: Minimum 3mm** 

LOCKED <20%: YES

RELIEF: YES

**RESISTENCIA A MANCHAS: 5** 

RESISTANCE TO CHEMICAL ATTACK: GA-GLA-GHA



#### **PACKING**

|                | BOX          |     |      | PALLET |       |      | EUROPALLET |       |      |     |
|----------------|--------------|-----|------|--------|-------|------|------------|-------|------|-----|
| Size           | Product type | pcs | m²   | kg     | boxes | m²   | kg         | boxes | m²   | kg  |
| 23x46