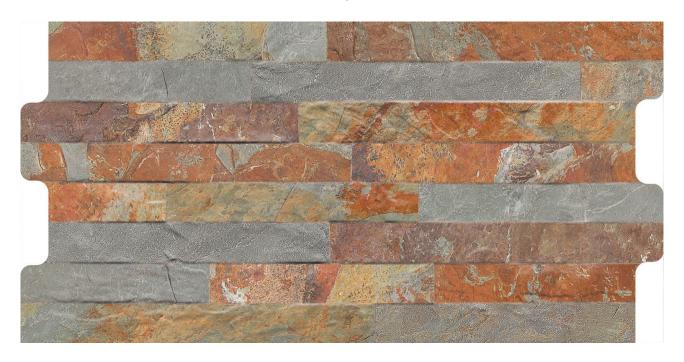

# PRODUCT RODENO OXIDO

23x46 (9"x18") | Porcelain Tile





## **GRAPHIC VARIETY**











## **ROOM SCENES**







#### **TECHNICAL DATA**

NAME: RODENO OXIDO CODE: BG000000001404

GROUPS: Innova SERIES: RODENO SIZE: 23x46 (9"x18") CÓDIGO DE VENTA: A066

AVAILABILITY: Keros Bulgaria (Ruse)

TYPOLOGY: Porcelain Tile

FINISH: Matt

SHADE VARIATION: V4

LOOK: Stone USE: Floor & Wall FREEZE RESISTANCE: YES

PEI: III MOHS: 7

**RECOMMENDED JOINT: Minimum 3mm** 

LOCKED <20%: YES

RELIEF: YES

**RESISTENCIA A MANCHAS: 5** 

RESISTANCE TO CHEMICAL ATTACK: GA-GLA-GHA



#### **PACKING**

|                | BOX          |     |      | PALLET |       |      | EUROPALLET |       |      |     |
|----------------|--------------|-----|------|--------|-------|------|------------|-------|------|-----|
| Size           | Product type | pcs | m²   | kg