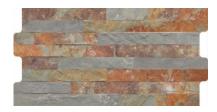

# PRODUCT RODENO OXIDO

23x46 (9"x18") | Porcelain Tile





## **GRAPHIC VARIETY**











## **ROOM SCENES**







#### **TECHNICAL DATA**

NAME: RODENO OXIDO CODE: BG000000001404

GROUPS: Innova SERIES: RODENO SIZE: 23x46 (9"x18") CÓDIGO DE VENTA: A066

AVAILABILITY: Keros Bulgaria (Ruse)

TYPOLOGY: Porcelain Tile

FINISH: Matt

SHADE VARIATION: V4

LOOK: Stone USE: Floor & Wall FREEZE RESISTANCE: YES

PEI: III MOHS: 7

**RECOMMENDED JOINT: Minimum 3mm** 

LOCKED <20%: YES

RELIEF: YES

**RESISTENCIA A MANCHAS: 5** 

RESISTANCE TO CHEMICAL ATTACK: GA-GLA-GHA



#### **PACKING**

|                | BOX          |     |      | PALLET |       |      | EUROPALLET |       |      |     |
|----------------|--------------|-----|------|--------|-------|------|------------|-------|------|-----|
| Size           | Product type | pcs | m²   | kg     | boxes | m²   | kg         | boxe