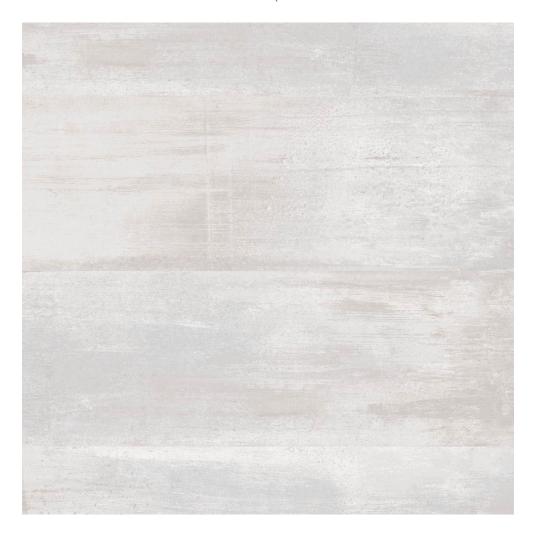

# PRODUCT REALITY GRIS

33x33 (13"x13") | Porcelain Tile

## **GRAPHIC VARIETY**