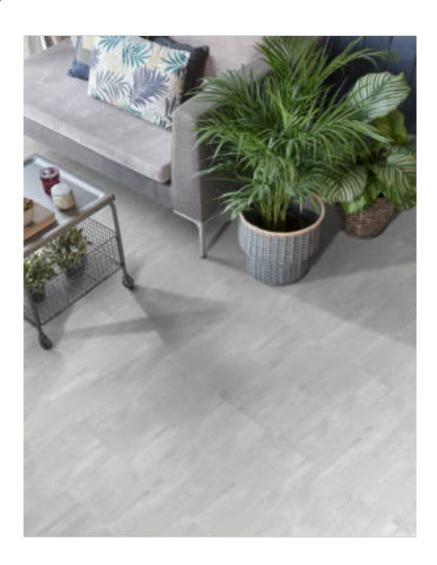

# PRODUCT REALITY GRIS

33x33 (13"x13") | Porcelain Tile





## **GRAPHIC VARIETY**











## **ROOM SCENES**





#### **TECHNICAL DATA**

NAME: REALITY GRIS CODE: BG000000000365

GROUPS: Innova SERIES: REALITY SIZE: 33x33 (13"x13") CÓDIGO DE VENTA: M073

AVAILABILITY: Keros Bulgaria (Ruse)

TYPOLOGY: Porcelain Tile

FINISH: Matt

SHADE VARIATION: V2 LOOK: Cement USE: Floor & Wall FREEZE RESISTANCE: YES

PEI: IV MOHS: 6

**RECOMMENDED JOINT: Minimum 3mm** 

**RESISTENCIA A MANCHAS: 5** 

RESISTANCE TO CHEMICAL ATTACK: GA-GLA-GHA



#### **PACKING**

|                 |              | BOX |      |    | PALLET |       |      | EUROPALLET |       |      |
|-----------------|--------------|-----|------|----|--------|-------|------|------------|-------|------|
| Size            | Product type | pcs | m²   | kg | boxes  | m²    | kg   | boxes      | m²    | kg   |
| 33x33 (13"x13") | Bases        | 14