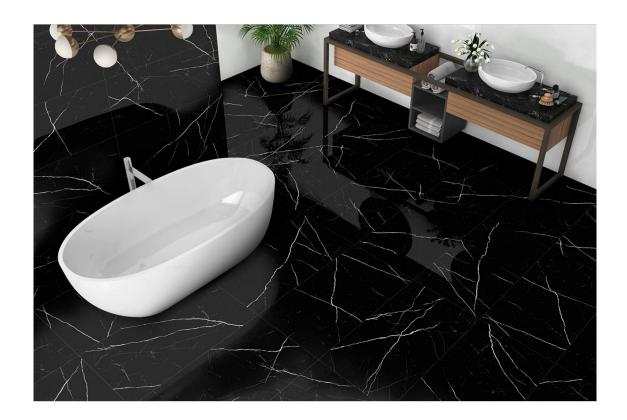

## SERIES MARQUINA

60x120 (23,6x47,2)

## **ROOM SCENES**

|                    |              | BOX |      |    | PALLET |    |    | EUROPALLET |    |     |
|--------------------|--------------|-----|------|----|--------|----|----|------------|----|-----|
| Size               | Product type | pcs | m²   | kg | boxes  | m² | kg | boxes      | m² | kg  |
| 60x120 (23,6x47,2) | Bases        | 2   | 1.44 | 30 | 0      | 0  | 0  | 32         | 46 | 927 |