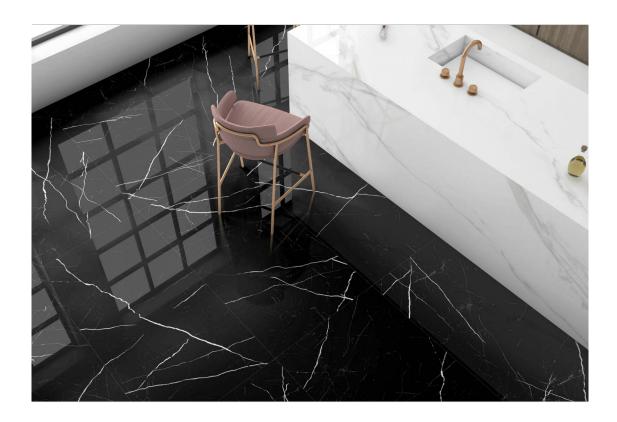

## **ROOM SCENES**

|                    |              | BOX |      |    | PALLET |    |    | EUROPALLET |    |     |
|--------------------|--------------|-----|------|----|--------|----|----|------------|----|-----|
| Size               | Product type | pcs | m²   | kg | boxes  | m² | kg | boxes      | m² | kg  |
| 60x120 (23,6x47,2) | Bases        | 2   | 1.44 | 30 | 0      | 0  | 0  | 32         | 46 | 927 |