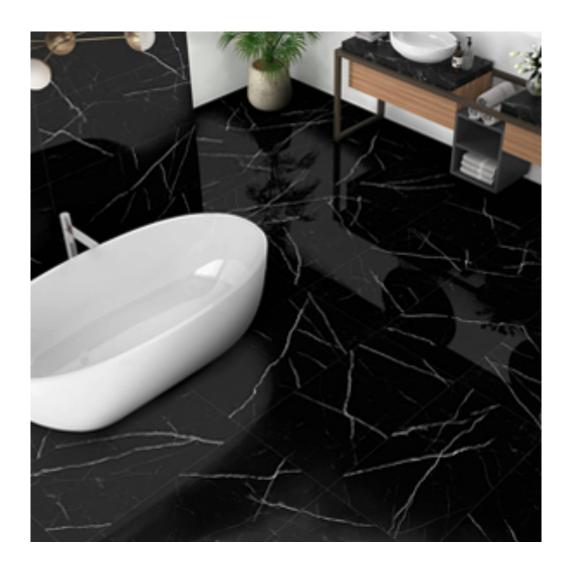

## SERIES MARQUINA

60x120 (23,6x47,2)

## **ROOM SCENES**

|                    |              | BOX |      |    | PALLET |    |    | EUROPALLET |    |     |
|--------------------|--------------|-----|------|----|--------|----|----|------------|----|-----|
| Size               | Product type | pcs | m²   | kg | boxes  | m² | kg | boxes      | m² | kg  |
| 60x120 (23,6x47,2) | Bases        | 2   | 1.44 | 30 | 0      | 0  | 0  | 32         | 46 | 927 |