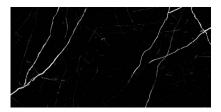

## SERIES MARQUINA

60x120 (23,6x47,2)

## **PRODUCTS**

Porcelain Tile

MARQUINA NEGRO 60x120 (23,6x47,2) | M174