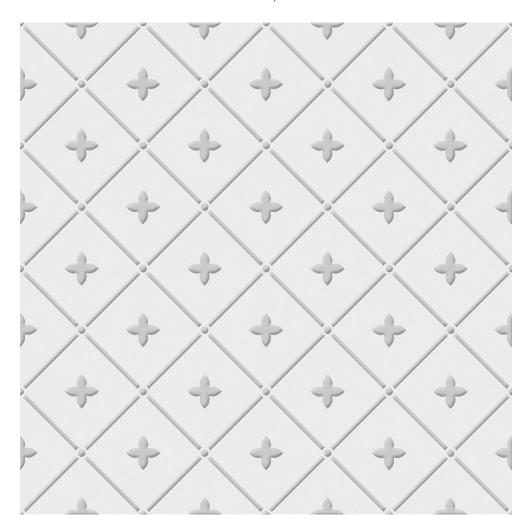

# PRODUCT ALHAMBRA GRIS

25x25 (10"x10") | Porcelain Tile

### **TECHNICAL DATA**

NAME: ALHAMBRA GRIS CODE: ES000000038957 GROUPS: Belle Epoque, Innova

SERIES: ALHAMBRA SIZE: 25x25 (10"x10") CÓDIGO DE VENTA: M125

AVAILABILITY: Keros Cerámica (Onda-Castellón)|Keros