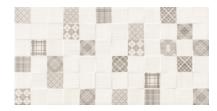

## PRODUCT DECORADO TESSILE CUBIK BEIGE

25x50 (10"x20") | Porous White Body Tile

## **GRAPHIC VARIETY**

## **TECHNICAL DATA**

NAME: DECORADO TESSILE CUBIK BEIGE

CODE: BG000000008603

**GROUPS:** Innova **SERIES: TESSILE** SIZE: 25x50 (10"x20") CÓDIGO DE VENTA: A029

AVAILABILITY: Keros Bulgaria (Ruse) TYPOLOGY: Porous White Body Tile

FINISH: Matt LOOK: Lines USE: Wall Tile **RECOMMENDED JOINT: Minimum 3mm** 

LOCKED <20%: YES RELIEF: YES