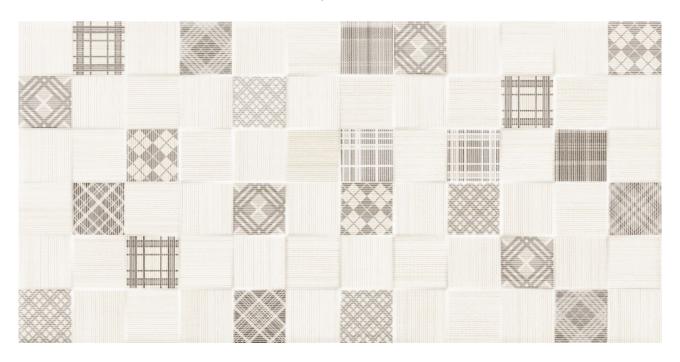

## PRODUCT DECORADO TESSILE CUBIK BEIGE

25x50 (10"x20") | Porous White Body Tile

## **GRAPHIC VARIETY**