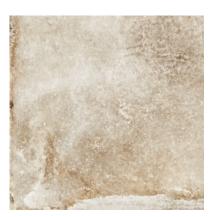

## **GRAPHIC VARIETY**

## **TECHNICAL DATA**

NAME: DAFNE BEIGE CODE: BG000000001677

GROUPS: Innova SERIES: DAFNE SIZE: 60x60 (24"x24") THICKNESS: 9.8

CÓDIGO DE VENTA: A025

AVAILABILITY: Keros Bulgaria (Ruse)

TYPOLOGY: Porcelain Tile

FINISH: Matt

SHADE VARIATION: V4 LOOK: Cement USE: Floor & Wall FREEZE RESISTANCE: YES

PEI: IV MOHS: 7

**RECOMMENDED JOINT: Minimum 3mm** 

**RESISTENCIA A MANCHAS: 5** 

RESISTANCE TO CHEMICAL ATTACK: GA-GLA-GHA