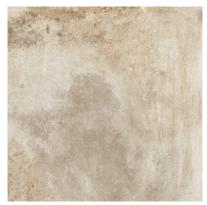

## PRODUCT DAFNE BEIGE

60x60 (24"x24") | Porcelain Tile





## **GRAPHIC VARIETY**











## **TECHNICAL DATA**

NAME: DAFNE BEIGE CODE: BG000000001677

GROUPS: Innova SERIES: DAFNE SIZE: 60x60 (24"x24") THICKNESS: 9.8

CÓDIGO DE VENTA: A025

AVAILABILITY: Keros Bulgaria (Ruse)

TYPOLOGY: Porcelain Tile

FINISH: Matt

SHADE VARIATION: V4 LOOK: Cement USE: Floor & Wall FREEZE RESISTANCE: YES

PEI: IV MOHS: 7

**RECOMMENDED JOINT: Minimum 3mm** 

**RESISTENCIA A MANCHAS: 5** 

RESISTANCE TO CHEMICAL ATTACK: GA-GLA-GHA

DISPLACEMENT RESISTANCE: R10



## **PACKING**

|                 |              | BOX |      |       | PALLET |       |     | EUROPALLET |       |     |
|-----------------|--------------|-----|------|-------|--------|-------|-----|------------|-------|-----|
| Size            | Product type | pcs | m²   | kg    | boxes  | m²    | kg  | boxes      | m²    |