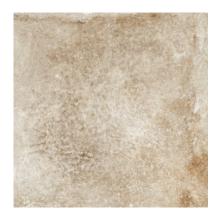

## PRODUCT DAFNE BEIGE

60x60 (24"x24") | Porcelain Tile





## **GRAPHIC VARIETY**











## **TECHNICAL DATA**

NAME: DAFNE BEIGE CODE: BG000000001677

GROUPS: Innova SERIES: DAFNE SIZE: 60x60 (24"x24") THICKNESS: 9.8

CÓDIGO DE VENTA: A025

AVAILABILITY: Keros Bulgaria (Ruse)

TYPOLOGY: Porcelain Tile

FINISH: Matt

SHADE VARIATION: V4 LOOK: Cement USE: Floor & Wall FREEZE RESISTANCE: YES

PEI: IV MOHS: 7

**RECOMMENDED JOINT: Minimum 3mm** 

**RESISTENCIA A MANCHAS: 5** 

RESISTANCE TO CHEMICAL ATTACK: GA-GLA-GHA

DISPLACEMENT RESISTANCE: R10



## **PACKING**

|                 |              | BOX |      |       | PALLET |       |     | EUROPALLET |       |     |
|-----------------|--------------|-----|------|-------|--------|-------|-----|------------|-------|-----|
| Size            | Product type | pcs | m²   | kg    | boxes  | m²    | kg  | boxes      | m²