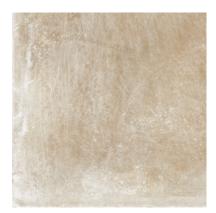

## PRODUCT DAFNE BEIGE

60x60 (24"x24") | Porcelain Tile





## **GRAPHIC VARIETY**











## **TECHNICAL DATA**

NAME: DAFNE BEIGE CODE: BG000000001677

GROUPS: Innova SERIES: DAFNE SIZE: 60x60 (24"x24") THICKNESS: 9.8

CÓDIGO DE VENTA: A025

AVAILABILITY: Keros Bulgaria (Ruse)

TYPOLOGY: Porcelain Tile

FINISH: Matt

SHADE VARIATION: V4 LOOK: Cement USE: Floor & Wall FREEZE RESISTANCE: YES

PEI: IV MOHS: 7

**RECOMMENDED JOINT: Minimum 3mm** 

**RESISTENCIA A MANCHAS: 5** 

RESISTANCE TO CHEMICAL ATTACK: GA-GLA-GHA

DISPLACEMENT RESISTANCE: R10



## **PACKING**

|                 |              | BOX |      |       | PALLET |       |     | EUROPALLET |       |     |
|-----------------|--------------|-----|------|-------|--------|-------|-----|------------|-------|-----|
| Size            | Product type | pcs | m²   | kg    | boxes  | m²    | kg  | boxes      | m²    | k