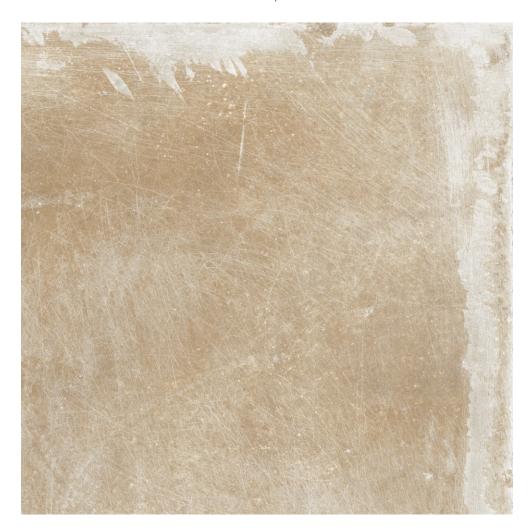

## PRODUCT DAFNE BEIGE

60x60 (24"x24") | Porcelain Tile





## **GRAPHIC VARIETY**











## **TECHNICAL DATA**

NAME: DAFNE BEIGE CODE: BG000000001677

GROUPS: Innova SERIES: DAFNE SIZE: 60x60 (24"x24") THICKNESS: 9.8

CÓDIGO DE VENTA: A025

AVAILABILITY: Keros Bulgaria (Ruse)

TYPOLOGY: Porcelain Tile

FINISH: Matt

SHADE VARIATION: V4 LOOK: Cement USE: Floor & Wall FREEZE RESISTANCE: YES

PEI: IV MOHS: 7

**RECOMMENDED JOINT: Minimum 3mm** 

**RESISTENCIA A MANCHAS: 5** 

RESISTANCE TO CHEMICAL ATTACK: GA-GLA-GHA

DISPLACEMENT RESISTANCE: R10



## **PACKING**

|                 |              | BOX |      |       | PALLET |       |     | EUROPALLET |       |     |
|-----------------|--------------|-----|------|-------|--------|-------|-----|------------|-------|-----|
| Size            | Product type | pcs | m²   | kg    | boxes  | m²