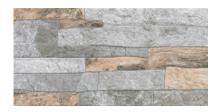

## PRODUCT MAGMA GRIS

23x46 (9"x18") | Porcelain Tile

## **GRAPHIC VARIETY**

SHADE VARIATION: V4

LOOK: Stone USE: Floor & Wall FREEZE RESISTANCE: YES

PEI: IV MOHS: 7

**RECOMMENDED JOINT: Minimum 3mm** 

LOCKED <20%: YES

RELIEF: YES

**RESISTENCIA A MANCHAS: 5** 

RESISTANCE TO CHEMICAL ATTACK: GA-GLA-GHA