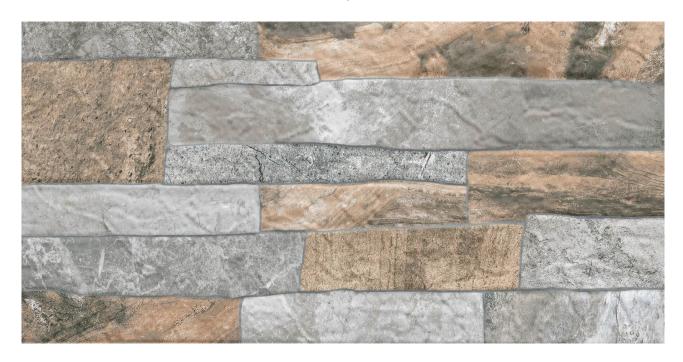

## PRODUCT MAGMA GRIS

23x46 (9"x18") | Porcelain Tile

## **GRAPHIC VARIETY**

SHADE VARIATION: V4

LOOK: Stone USE: Floor & Wall FREEZE RESISTANCE: YES

PEI: IV MOHS: 7

**RECOMMENDED JOINT: Minimum 3mm** 

LOCKED <20%: YES

RELIEF: YES

**RESISTENCIA A MANCHAS: 5** 

RESISTANCE TO CHEMICAL ATTACK: GA-GLA-GHA