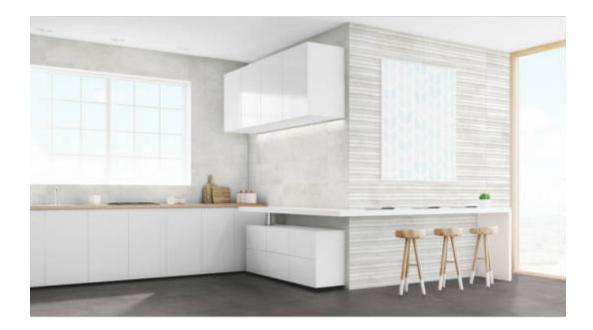

# PRODUCT DECORADO CITY DUNE GRIS

25x75 (10"x30") | Porous White Body Tile





## **GRAPHIC VARIETY**





## **ROOM SCENES**





#### **TECHNICAL DATA**

NAME: DECORADO CITY DUNE GRIS

CODE: BG000000008692 GROUPS: Actual, Innova

SERIES: CITY

SIZE: 25x75 (10"x30") CÓDIGO DE VENTA: A071

AVAILABILITY: Keros Bulgaria (Ruse)|Keros Cerámica

(Onda-Castellón)

TYPOLOGY: Porous White Body Tile

FINISH: Matt

SHADE VARIATION: V2 LOOK: Cement USE: Wall Tile **RECOMMENDED JOINT: Minimum 3mm** 

LOCKED <20%: YES

RELIEF: YES



#### **PACKING**

|                 |              | BOX |     |       | PALLET |    |      | EUROPALLET |    |      |
|-----------------|--------------|-----|-----|-------|--------|----|------|------------|----|------|
| Size            | Product type | pcs | m²  | kg    | boxes  | m² | kg   | boxes      | m² | kg   |
| 25x75 (10"x30") | Decor        | 8   | 1.5 | 27.16 | 48     | 72 | 1325 | 36