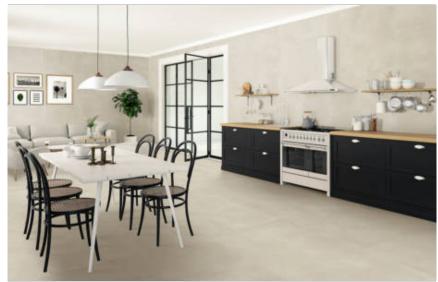

# PRODUCT BONN BEIGE

80x80 (31"x31") | Porcelain Tile





## **GRAPHIC VARIETY**











## **ROOM SCENES**







#### **TECHNICAL DATA**

NAME: BONN BEIGE CODE: BG000000001648 GROUPS: Actual, Innova

SERIES: BONN

SIZE: 80x80 (31"x31") THICKNESS: 10.2 CÓDIGO DE VENTA: A091

AVAILABILITY: Keros Bulgaria (Ruse)|Keros Cerámica

(Onda-Castellón)

TYPOLOGY: Porcelain Tile

FINISH: Matt

SHADE VARIATION: V2 LOOK: Cement USE: Floor & Wall RECTIFIED: YES FREEZE RESISTANCE: YES

PEI: IV MOHS: 7

**RECOMMENDED JOINT: Minimum 3mm** 

**RESISTENCIA A MANCHAS: 5** 

RESISTANCE TO CHEMICAL ATTACK: GA-GLA-GHA



#### **PACKING**

|                 |              | BOX |      |       | PALLET |      |      | EUROPALLET |      |      |
|-----------------|--------------|-----|------|-------|--------|------|------|------------|------|------|
| Size            | Product type | pcs | m²   | kg    | boxes  | m²   | kg