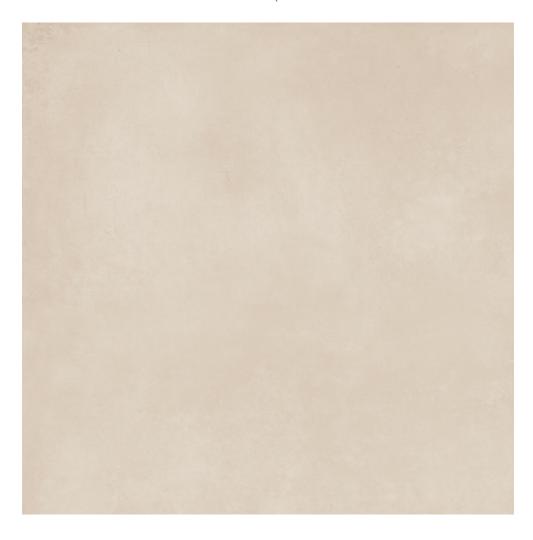

# PRODUCT BONN BEIGE

80x80 (31"x31") | Porcelain Tile





## **GRAPHIC VARIETY**











## **ROOM SCENES**







#### **TECHNICAL DATA**

NAME: BONN BEIGE CODE: BG000000001648 GROUPS: Actual, Innova

SERIES: BONN

SIZE: 80x80 (31"x31") THICKNESS: 10.2 CÓDIGO DE VENTA: A091

AVAILABILITY: Keros Bulgaria (Ruse)|Keros Cerámica

(Onda-Castellón)

TYPOLOGY: Porcelain Tile

FINISH: Matt

SHADE VARIATION: V2 LOOK: Cement USE: Floor & Wall RECTIFIED: YES FREEZE RESISTANCE: YES

PEI: IV MOHS: 7

**RECOMMENDED JOINT: Minimum 3mm** 

**RESISTENCIA A MANCHAS: 5** 

RESISTANCE TO CHEMICAL ATTACK: GA-GLA-GHA



#### **PACKING**

|                 |              | BOX |      |       | PALLET |      |      | EUROPALLET |      |      |
|-----------------|--------------|-----|------|-------|--------|------|------|------------|------|------|
| Size