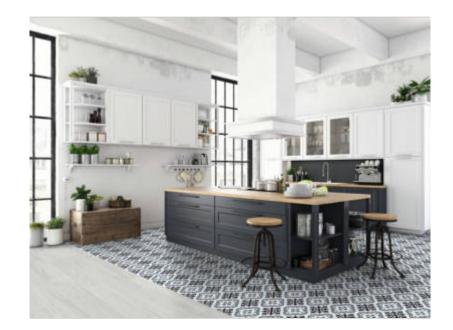

# PRODUCT PARIS RIVOLI

25x25 (10"x10") | Porcelain Tile





## **ROOM SCENES**











### **TECHNICAL DATA**

NAME: PARIS RIVOLI CODE: ES00000041715 GROUPS: Belle Epoque, Innova SERIES: PARIS SIZE: 25x25 (10"x10") CÓDIGO DE VENTA: M124 AVAILABILITY: Keros Bulgaria (Ruse)|Keros Cerámica (Onda-Castellón) TYPOLOGY: Porcelain Tile FINISH: Matt LOOK: Hidraulic USE: Floor & Wall

FREEZE RESISTANCE: YES PEI: IV MOHS: 6 RECOMMENDED JOINT: Minimum 3mm RESISTENCIA A MANCHAS: 5 RESISTANCE TO CHEMICAL ATTACK: GA-GLA-GHA



### PACKING

|                 |              | BOX |      |       | PALLET |                |    | EUROPALLET |       |       |
|-----------------|--------------|-----|------|-------|--------|----------------|----|------------|-------|-------|
| Size            | Product type | pcs | m²   | kg    | boxes  | m <sup>2</sup> | kg | boxes      | m²    | kg    |
| 25