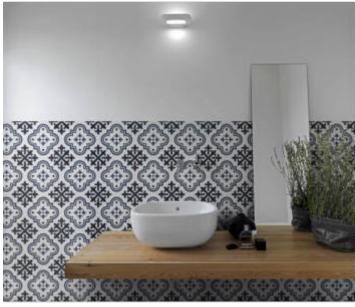

# PRODUCT PARIS RIVOLI

25x25 (10"x10") | Porcelain Tile





## **ROOM SCENES**











### **TECHNICAL DATA**

NAME: PARIS RIVOLI CODE: ES00000041715 GROUPS: Belle Epoque, Innova SERIES: PARIS SIZE: 25x25 (10"x10") CÓDIGO DE VENTA: M124 AVAILABILITY: Keros Bulgaria (Ruse)|Keros Cerámica (Onda-Castellón) TYPOLOGY: Porcelain Tile FINISH: Matt LOOK: Hidraulic USE: Floor & Wall

FREEZE RESISTANCE: YES PEI: IV MOHS: 6 RECOMMENDED JOINT: Minimum 3mm RESISTENCIA A MANCHAS: 5 RESISTANCE TO CHEMICAL ATTACK: GA-GLA-GHA



### PACKING

|                 |              | BOX |      |       | PALLET |                |    | EUROPALLET |       |       |
|-----------------|--------------|-----|------|-------|--------|----------------|----|------------|-------|-------|
| Size            | Product type | pcs | m²   | kg    | boxes  | m <sup>2</sup> | kg | boxes      | m²    | kg    |