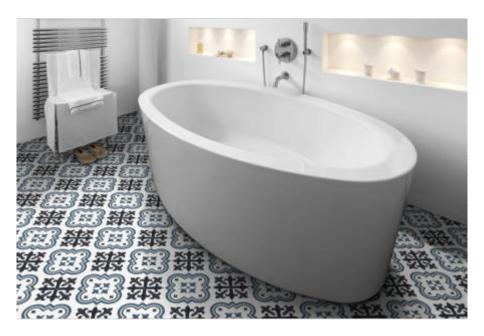

# PRODUCT PARIS RIVOLI

25x25 (10"x10") | Porcelain Tile





## **ROOM SCENES**











### **TECHNICAL DATA**

NAME: PARIS RIVOLI CODE: ES00000041715 GROUPS: Belle Epoque, Innova SERIES: PARIS SIZE: 25x25 (10"x10") CÓDIGO DE VENTA: M124 AVAILABILITY: Keros Bulgaria (Ruse)|Keros Cerámica (Onda-Castellón) TYPOLOGY: Porcelain Tile FINISH: Matt LOOK: Hidraulic USE: Floor & Wall

FREEZE RESISTANCE: YES PEI: IV MOHS: 6 RECOMMENDED JOINT: Minimum 3mm RESISTENCIA A MANCHAS: 5 RESISTANCE TO CHEMICAL ATTACK: GA-GLA-GHA



### PACKING

|                 |              | BOX |      |       | PALLET |                |    | EUROPALLET |       |       |
|-----------------|--------------|-----|------|-------|--------|----------------|----|------------|-------|-------|
| Size            | Product type | pcs | m²   | kg    | boxes  | m <sup>2</sup> | kg | boxes      | m²    | kg