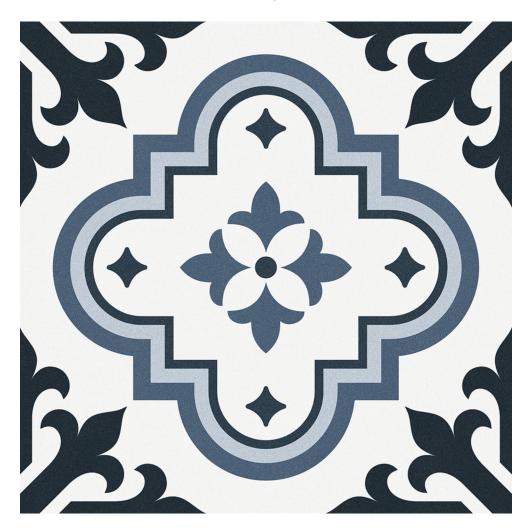

# PRODUCT PARIS RIVOLI

25x25 (10"x10") | Porcelain Tile

### **TECHNICAL DATA**

NAME: PARIS RIVOLI CODE: ES00000041715 GROUPS: Belle Epoque, Innova SERIES: PARIS SIZE: 25x25 (10"x10") CÓDIGO DE VENTA: M124 AVAILABILITY: Keros Bulgaria (Ruse)|Keros Cerámica (Onda-Castellón) TYPOLOGY: Porcelain Tile FINISH: Matt LOOK: Hidraulic USE: Floor & Wall