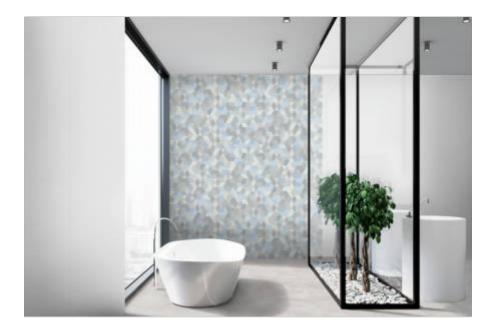

# PRODUCT EXPRESSION BLANCO

30x90 (12"x35") | Porous White Body Tile

# **ROOM SCENES**

### **TECHNICAL DATA**

NAME: EXPRESSION BLANCO CODE: BG00000001540 GROUPS: Actual, Innova SERIES: EXPRESSION SIZE: 30x90 (12"x35") THICKNESS: 10.7 CÓDIGO DE VENTA: A075 AVAILABILITY: Keros Bulgaria (Ruse)|Keros Cerámica (Onda-Castellón) TYPOLOGY: Porous White Body Tile FINISH: Matt LOOK: White USE: Wall Tile RECTIFIED: YES