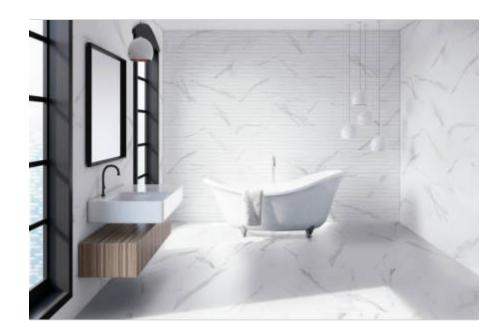

# PRODUCT TEBAS SEA GRIS

30x90 (12"x35") | Porous White Body Tile





## **GRAPHIC VARIETY**





## **ROOM SCENES**





#### **TECHNICAL DATA**

NAME: TEBAS SEA GRIS CODE: BG000000001538 GROUPS: Actual, Innova

SERIES: TEBAS SIZE: 30x90 (12"x35") THICKNESS: 10.7 CÓDIGO DE VENTA: A078

AVAILABILITY: Keros Bulgaria (Ruse)|Keros Cerámica

(Onda-Castellón)

TYPOLOGY: Porous White Body Tile

FINISH: Matt

SHADE VARIATION: V1

LOOK: Marble USE: Wall Tile RECTIFIED: YES **RECOMMENDED JOINT: Minimum 3mm** 

LOCKED <20%: YES

**RELIEF: YES** 



#### **PACKING**

|                 | BOX          |     |      | PALLET |       |      | EUROPALLET |       |      |     |
|-----------------|--------------|-----|------|--------|-------|------|------------|-------|------|-----|
| Size            | Product type | pcs | m²   | kg     | boxes | m²   | kg         | boxes | m²   | kg  |
| 30x90 (12"x35") | Decor        | 5