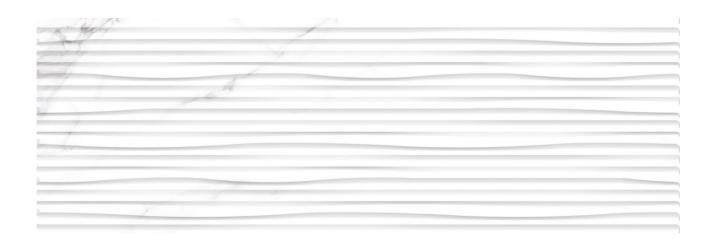

# PRODUCT TEBAS SEA GRIS

30x90 (12"x35") | Porous White Body Tile

#### **TECHNICAL DATA**

NAME: TEBAS SEA GRIS CODE: BG000000001538 GROUPS: Actual, Innova

SERIES: TEBAS SIZE: 30x90 (12"x35") THICKNESS: 10.7 CÓDIGO DE VENTA: A078

AVAILABILITY: Keros Bulgaria (Ruse)|Keros Cerámica

(Onda-Castellón)

TYPOLOGY: Porous White Body Tile

FINISH: Matt

SHADE VARIATION: V1

LOOK: Marble USE: Wall Tile RECTIFIED: YES **RECOMMENDED JOINT: Minimum 3mm** 

LOCKED <20%: YES

**RELIEF: YES** 