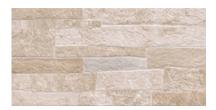

# PRODUCT MAGMA MARFIL

23x46 (9"x18") | Porcelain Tile

## **GRAPHIC VARIETY**

### **TECHNICAL DATA**

NAME: MAGMA MARFIL CODE: BG0000000329 GROUPS: Innova SERIES: MAGMA SIZE: 23x46 (9"x18") CÓDIGO DE VENTA: A021 AVAILABILITY: Keros Bulgaria (Ruse) TYPOLOGY: Porcelain Tile FINISH: Matt SHADE VARIATION: V4 LOOK: Stone USE: Floor & Wall FREEZE RESISTANCE: YES PEI: IV MOHS: 7 RECOMMENDED JOINT: Minimum 3mm LOCKED <20%: YES RELIEF: YES RESISTENCIA A MANCHAS: 5 RESISTANCE TO CHEMICAL ATTACK: GA-GLA-GHA