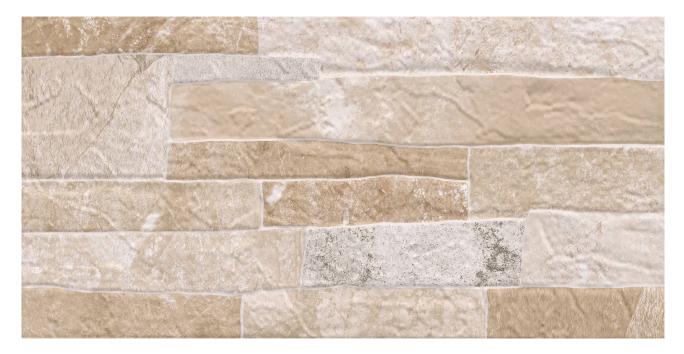

# PRODUCT MAGMA MARFIL

23x46 (9"x18") | Porcelain Tile

## **GRAPHIC VARIETY**

### **TECHNICAL DATA**

NAME: MAGMA MARFIL CODE: BG0000000329 GROUPS: Innova SERIES: MAGMA SIZE: 23x46 (9"x18") CÓDIGO DE VENTA: A021 AVAILABILITY: Keros Bulgaria (Ruse) TYPOLOGY: Porcelain Tile FINISH: Matt SHADE VARIATION: V4 LOOK: Stone USE: Floor & Wall FREEZE RESISTANCE: YES PEI: IV MOHS: 7 RECOMMENDED JOINT: Minimum 3mm LOCKED <20%: YES RELIEF: YES RESISTENCIA A MANCHAS: 5 RESISTANCE TO CHEMICAL ATTACK: GA-GLA-GHA