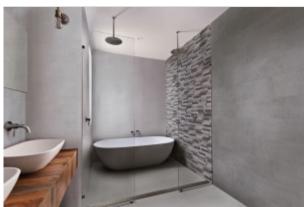

# PRODUCT BETON GRIS

60x60 (24"x24") | Porcelain Tile





## **GRAPHIC VARIETY**











## **ROOM SCENES**







#### **TECHNICAL DATA**

NAME: BETON GRIS CODE: BG000000000831

GROUPS: Innova SERIES: BETON SIZE: 60x60 (24"x24") THICKNESS: 9.8

CÓDIGO DE VENTA: A025

AVAILABILITY: Keros Cerámica (Onda-Castellón)|Keros

Bulgaria (Ruse)

TYPOLOGY: Porcelain Tile

FINISH: Matt

SHADE VARIATION: V2 LOOK: Cement USE: Floor & Wall FREEZE RESISTANCE: YES

PEI: IV MOHS: 7

**RECOMMENDED JOINT: Minimum 3mm** 

**RESISTENCIA A MANCHAS: 5** 

RESISTANCE TO CHEMICAL ATTACK: GA-GLA-GHA

**DISPLACEMENT RESISTANCE: R9** 



#### **PACKING**

|                 |              | BOX |      |       | PALLET |       |     | EUROPALLET |       |     |
|-----------------|--------------|-----|------|-------|--------|-------|-----|------------|-------|-----|
| Size            | Product type | pcs | m²   | kg    | boxes