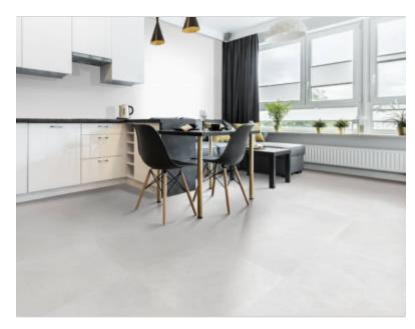

# PRODUCT BETON GRIS

60x60 (24"x24") | Porcelain Tile





## **GRAPHIC VARIETY**











## **ROOM SCENES**







#### **TECHNICAL DATA**

NAME: BETON GRIS CODE: BG000000000831

GROUPS: Innova SERIES: BETON SIZE: 60x60 (24"x24") THICKNESS: 9.8

CÓDIGO DE VENTA: A025

AVAILABILITY: Keros Cerámica (Onda-Castellón)|Keros

Bulgaria (Ruse)

TYPOLOGY: Porcelain Tile

FINISH: Matt

SHADE VARIATION: V2 LOOK: Cement USE: Floor & Wall FREEZE RESISTANCE: YES

PEI: IV MOHS: 7

**RECOMMENDED JOINT: Minimum 3mm** 

**RESISTENCIA A MANCHAS: 5** 

RESISTANCE TO CHEMICAL ATTACK: GA-GLA-GHA

**DISPLACEMENT RESISTANCE: R9** 



#### **PACKING**

|                 |              | BOX |      |       | PALLET |       |     | EUROPALLET |       |     |
|-----------------|--------------|-----|------|-------|--------|-------|-----|------------|-------|-----|
| Size            | Product type | pcs | m²   | kg    | boxes