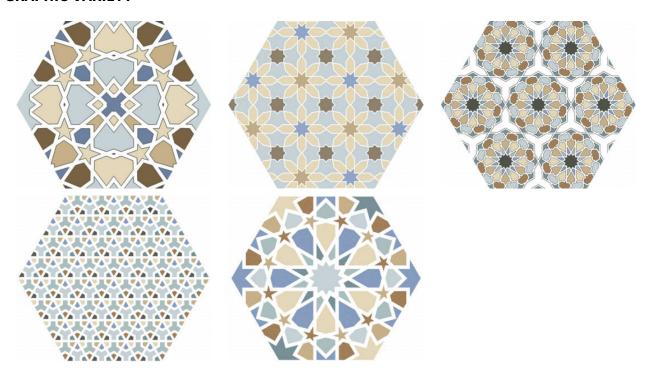

# **GRAPHIC VARIETY**

FINISH: Matt LOOK: Hidraulic USE: Floor & Wall FREEZE RESISTANCE: YES

PEI: IV MOHS: 4

**RECOMMENDED JOINT: Minimum 3mm** 

**RESISTENCIA A MANCHAS: 5** 

RESISTANCE TO CHEMICAL ATTACK: GA-GLA-GHA

NOTES: 24 motivos diferentes mezclados