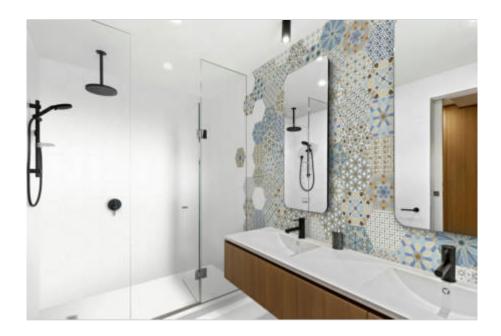

# PRODUCT HEXA AL-ANDALUS MIX

23x27 (9"x11") | Porcelain Tile





# **GRAPHIC VARIETY**





# **ROOM SCENES**





### **TECHNICAL DATA**

NAME: HEXA AL-ANDALUS MIX CODE: ES000000044101 GROUPS: Belle Epoque SERIES: AL-ANDALUS SIZE: 23x27 (9"x11")

CÓDIGO DE VENTA: M138 AVAILABILITY: Keros Cerámica (Onda-Castellón)

TYPOLOGY: Porcelain Tile

FINISH: Matt LOOK: Hidraulic USE: Floor & Wall FREEZE RESISTANCE: YES

PEI: IV MOHS: 4

**RECOMMENDED JOINT: Minimum 3mm** 

**RESISTENCIA A MANCHAS: 5** 

RESISTANCE TO CHEMICAL ATTACK: GA-GLA-GHA

NOTES: 24 motivos diferentes mezclados

aleatoriamente



# **PACKING**

|                |              | BOX |      |      | PALLET |    |    | EUROPALLET |       |     |
|----------------|--------------|-----|------|------|--------|----|----|------------|-------|-----|
| Size           | Product type | pcs | m²   | kg   | boxes  | m² | kg | boxes      | m²    | kg