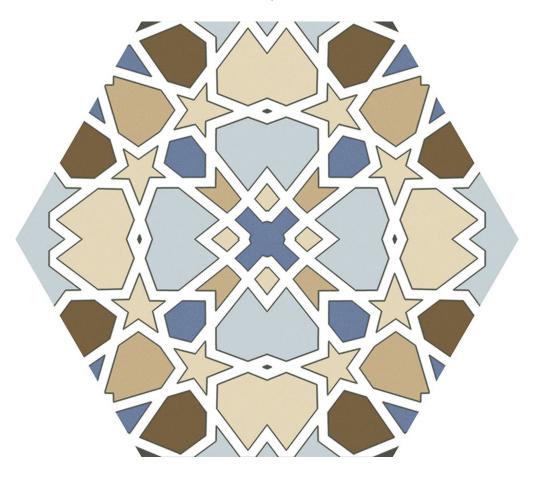

# PRODUCT HEXA AL-ANDALUS MIX

23x27 (9"x11") | Porcelain Tile

FINISH: Matt LOOK: Hidraulic USE: Floor & Wall FREEZE RESISTANCE: YES

PEI: IV MOHS: 4

**RECOMMENDED JOINT: Minimum 3mm** 

**RESISTENCIA A MANCHAS: 5** 

RESISTANCE TO CHEMICAL ATTACK: GA-GLA-GHA

NOTES: 24 motivos diferentes mezclados