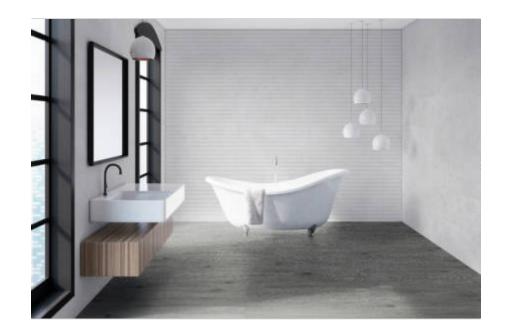

# PRODUCT DECORADO TARENTO EYE GRIS

30x90 (12"x35") | Porous White Body Tile





## **GRAPHIC VARIETY**



# **ROOM SCENES**





#### **TECHNICAL DATA**

NAME: DECORADO TARENTO EYE GRIS CODE: BG0000008720 GROUPS: Innova SERIES: TARENTO SIZE: 30x90 (12"x35") THICKNESS: 10.7 CÓDIGO DE VENTA: A078 AVAILABILITY: Keros Bulgaria (Ruse)|Keros Cerámica (Onda-Castellón) TYPOLOGY: Porous White Body Tile FINISH: Matt SHADE VARIATION: V3 LOOK: Stone USE: Wall Tile RECTIFIED: YES

RECOMMENDED JOINT: Minimum 3mm LOCKED <20%: YES RELIEF: YES



### PACKING

|                 |              | BOX |      | PALLET |       | EUROPALLET |      |       |      |     |
|-----------------|--------------|-----|------|--------|-------|------------|------|-------|------|-----|
| Size            | Product type | pcs | m²   | kg     | boxes | m²         | kg   | boxes | m²   | kg  |
| 30x90 (12"x35") | Bases        | 5   | 1.35 | 24.8   | 5