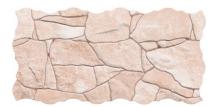

# PRODUCT PIEDRA BEIGE

23x46 (9"x18") | Porcelain Tile

## **GRAPHIC VARIETY**

#### **TECHNICAL DATA**

NAME: PIEDRA BEIGE CODE: BG00000001332 GROUPS: Actual SERIES: PIEDRA SIZE: 23x46 (9"x18") CÓDIGO DE VENTA: A066 AVAILABILITY: Keros Bulgaria (Ruse) TYPOLOGY: Porcelain Tile FINISH: Matt SHADE VARIATION: V3 LOOK: Stone USE: Floor & Wall FREEZE RESISTANCE: YES PEI: IV MOHS: 7 RECOMMENDED JOINT: Minimum 3mm LOCKED <20%: YES RELIEF: YES RESISTENCIA A MANCHAS: 5 RESISTANCE TO CHEMICAL ATTACK: GA-GLA-GHA