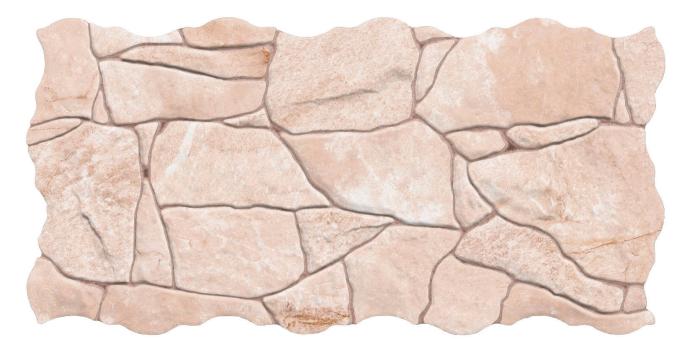

# PRODUCT PIEDRA BEIGE

23x46 (9"x18") | Porcelain Tile





## **GRAPHIC VARIETY**











#### **TECHNICAL DATA**

NAME: PIEDRA BEIGE CODE: BG00000001332 GROUPS: Actual SERIES: PIEDRA SIZE: 23x46 (9"x18") CÓDIGO DE VENTA: A066 AVAILABILITY: Keros Bulgaria (Ruse) TYPOLOGY: Porcelain Tile FINISH: Matt SHADE VARIATION: V3 LOOK: Stone USE: Floor & Wall FREEZE RESISTANCE: YES PEI: IV MOHS: 7 RECOMMENDED JOINT: Minimum 3mm LOCKED <20%: YES RELIEF: YES RESISTENCIA A MANCHAS: 5 RESISTANCE TO CHEMICAL ATTACK: GA-GLA-GHA



### PACKING

|                |              | BOX |     |    | PALLET |                |      | EUROPALLET |      |     |
|----------------|--------------|-----|-----|----|--------|----------------|------|------------|------|-----|
| Size           | Product type | pcs | m²  | kg | boxes  | m <sup>2</sup> | kg   | boxes      | m²