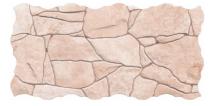

# PRODUCT PIEDRA BEIGE

23x46 (9"x18") | Porcelain Tile





## **GRAPHIC VARIETY**











#### **TECHNICAL DATA**

NAME: PIEDRA BEIGE CODE: BG00000001332 GROUPS: Actual SERIES: PIEDRA SIZE: 23x46 (9"x18") CÓDIGO DE VENTA: A066 AVAILABILITY: Keros Bulgaria (Ruse) TYPOLOGY: Porcelain Tile FINISH: Matt SHADE VARIATION: V3 LOOK: Stone USE: Floor & Wall FREEZE RESISTANCE: YES PEI: IV MOHS: 7 RECOMMENDED JOINT: Minimum 3mm LOCKED <20%: YES RELIEF: YES RESISTENCIA A MANCHAS: 5 RESISTANCE TO CHEMICAL ATTACK: GA-GLA-GHA



### PACKING

|                |              | BOX |     |    | PALLET |                |      | EUROPALLET |      |     |
|----------------|--------------|-----|-----|----|--------|----------------|------|------------|------|-----|
| Size           | Product type | pcs | m²  | kg | boxes  | m <sup>2</sup> | kg   | boxes      | m²   | kg  |
| 23x46 (9"x18") |