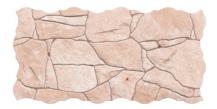

# PRODUCT PIEDRA BEIGE

23x46 (9"x18") | Porcelain Tile





## **GRAPHIC VARIETY**











#### **TECHNICAL DATA**

NAME: PIEDRA BEIGE CODE: BG00000001332 GROUPS: Actual SERIES: PIEDRA SIZE: 23x46 (9"x18") CÓDIGO DE VENTA: A066 AVAILABILITY: Keros Bulgaria (Ruse) TYPOLOGY: Porcelain Tile FINISH: Matt SHADE VARIATION: V3 LOOK: Stone USE: Floor & Wall FREEZE RESISTANCE: YES PEI: IV MOHS: 7 RECOMMENDED JOINT: Minimum 3mm LOCKED <20%: YES RELIEF: YES RESISTENCIA A MANCHAS: 5 RESISTANCE TO CHEMICAL ATTACK: GA-GLA-GHA



### PACKING

|                |              | BOX |     |    | PALLET |                |      | EUROPALLET |      |     |
|----------------|--------------|-----|-----|----|--------|----------------|------|------------|------|-----|
| Size           | Product type | pcs | m²  | kg | boxes  | m <sup>2</sup> | kg   | boxes      | m²   | kg  |
| 23x46 (9"x18") | Ba