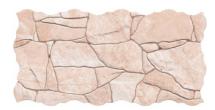

# PRODUCT PIEDRA BEIGE

23x46 (9"x18") | Porcelain Tile





## **GRAPHIC VARIETY**











#### **TECHNICAL DATA**

NAME: PIEDRA BEIGE CODE: BG00000001332 GROUPS: Actual SERIES: PIEDRA SIZE: 23x46 (9"x18") CÓDIGO DE VENTA: A066 AVAILABILITY: Keros Bulgaria (Ruse) TYPOLOGY: Porcelain Tile FINISH: Matt SHADE VARIATION: V3 LOOK: Stone USE: Floor & Wall FREEZE RESISTANCE: YES PEI: IV MOHS: 7 RECOMMENDED JOINT: Minimum 3mm LOCKED <20%: YES RELIEF: YES RESISTENCIA A MANCHAS: 5 RESISTANCE TO CHEMICAL ATTACK: GA-GLA-GHA



### PACKING

|                |              | BOX |     |    | PALLET |                |      | EUROPALLET |      |     |
|----------------|--------------|-----|-----|----|--------|----------------|------|------------|------|-----|
| Size           | Product type | pcs | m²  | kg | boxes  | m <sup>2</sup> | kg   | boxes      | m²   | kg  |
| 23x46 (9"x18")