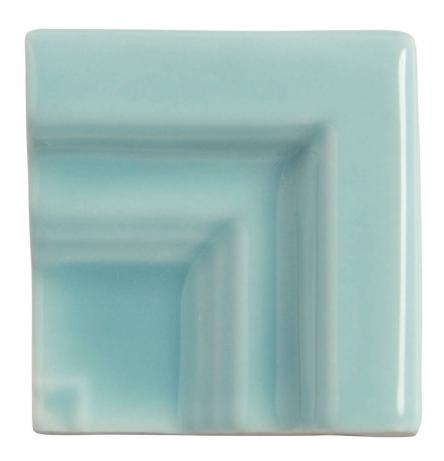

## PRODUCT CHAIR MOLDING FRAME CORNER

. | Finishing Touches | Ceramic

## **TECHNICAL DATA**

NAME: Chair Molding Frame Corner

CODE: ADRNI203 SERIES: Riviera

SIZE: .

TYPOLOGY: Ceramic

TYPE OF PIECE: Finishing Touches

FINISH: Glossy GLAZE: Multi - Tone EDGE: Straight

COLOUR DETAIL: Niza Blue