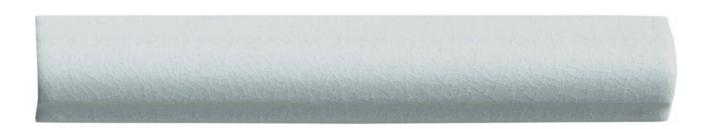

# PRODUCT BAR LINER

1"x6" | Decorative Accessories | Ceramic

#### **TECHNICAL DATA**

NAME: Bar Liner CODE: ADEM206 SERIES: Earth SIZE: 1"x6"

TYPOLOGY: Ceramic

TYPE OF PIECE: Decorative Accessories

FINISH: Semi-Matte GLAZE: Crackle EDGE: Rustic

COLOUR DETAIL: Morning Sky