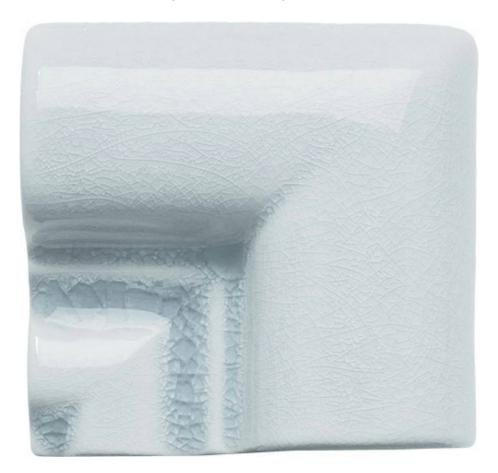

## **TECHNICAL DATA**

NAME: Rail Molding Frame Corner

CODE: ADOT206 SERIES: Ocean

SIZE: .

TYPOLOGY: Ceramic

TYPE OF PIECE: Finishing Touches

FINISH: Glossy GLAZE: Micro Crackle

EDGE: Straight

COLOUR DETAIL: Top Sail

STOCK UNIT: pieza